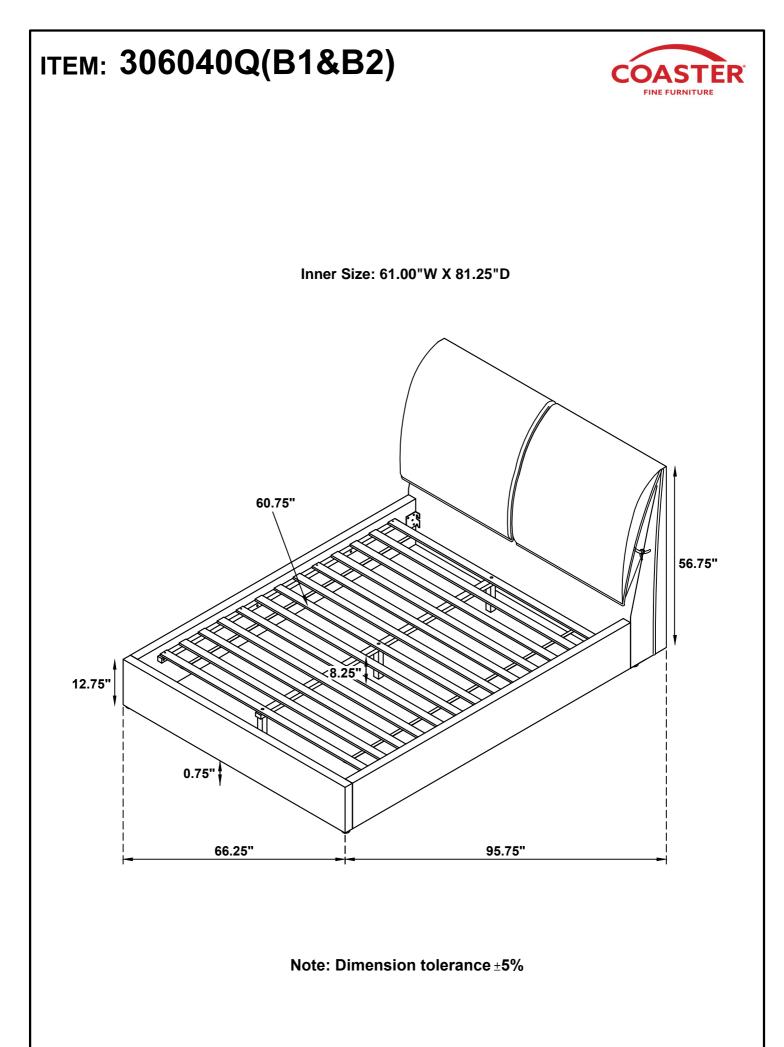

## ASSEMBLY INSTRUCTIONS COASTER FINE FURNITURE



Fine Furniture for every stage of life



**REVISION 0 : 05/22/2023** 

COASTERFURNITURE.COM

PAGE 1 OF 4

# ITEM: 306040Q(B1&B2)





#### **ASSEMBLY TIPS:**

- 1. Remove hardware from box and sort by size.
- 2. Please check to see that all hardware and parts are present prior to start of assembly.
- 3. Please follow attached instructions in the same sequence as numbered to assure fast & easy assembly.



### WARNING! 1. Don't attemp

1. Don't attempt to repair or modify parts that are broken or defective. Please contact the store immediately.

2. This product is for home use only and not intended for commercial establishments.



## ITEM: 306040Q(B1&B2)





#### **STEP 1**