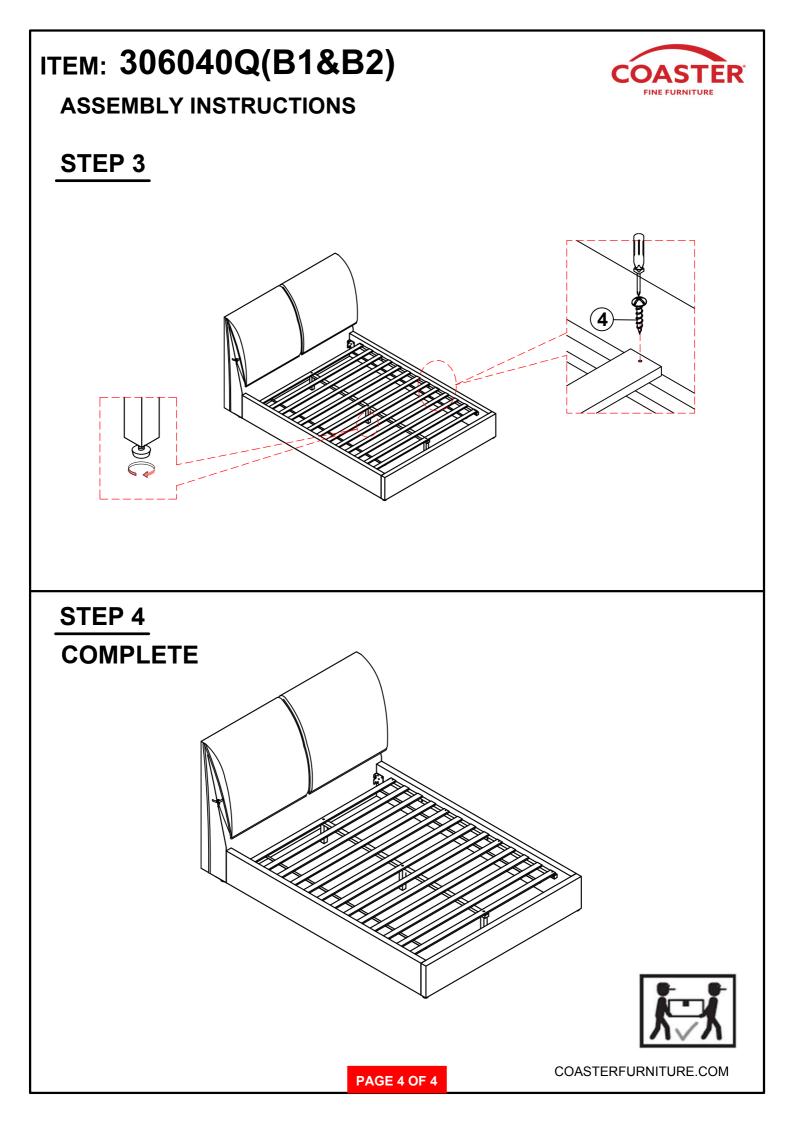

## ASSEMBLY INSTRUCTIONS COASTER FINE FURNITURE



Fine Furniture for every stage of life



**REVISION 0 : 05/22/2023** 

COASTERFURNITURE.COM

PAGE 1 OF 4

# ITEM: 306040Q(B1&B2)





#### **ASSEMBLY TIPS:**

- 1. Remove hardware from box and sort by size.
- 2. Please check to see that all hardware and parts are present prior to start of assembly.
- 3. Please follow attached instructions in the same sequence as numbered to assure fast & easy assembly.



### WARNING! 1. Don't attemp

1. Don't attempt to repair or modify parts that are broken or defective. Please contact the store immediately.

2. This product is for home use only and not intended for commercial establishments.



## ITEM: 306040Q(B1&B2)





#### **STEP 1**