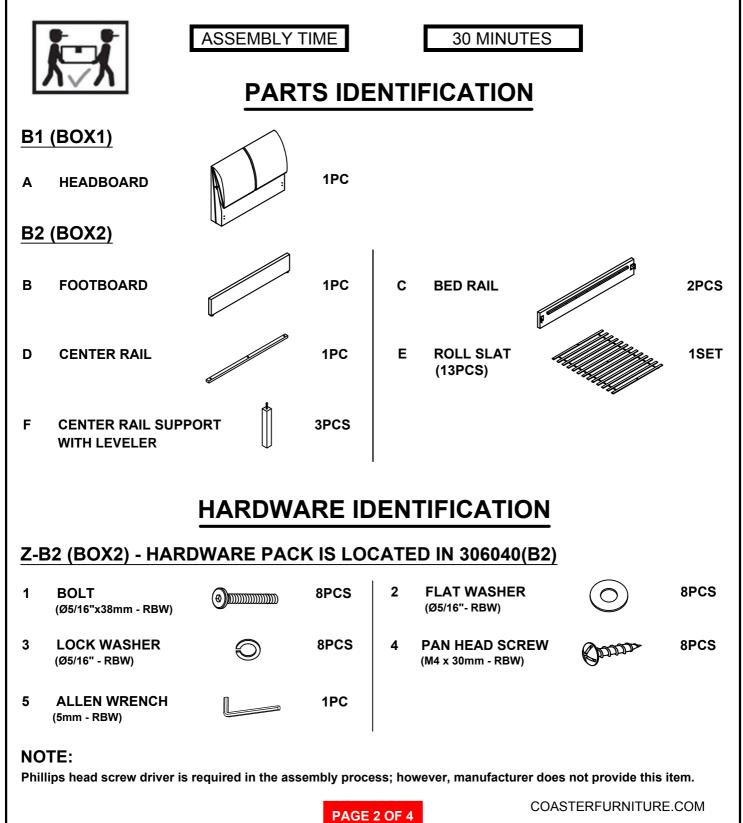

## ASSEMBLY INSTRUCTIONS COASTER FINE FURNITURE



Fine Furniture for every stage of life



**REVISION 0 : 05/22/2023** 

COASTERFURNITURE.COM

PAGE 1 OF 4

# ITEM: 306040Q(B1&B2)





#### **ASSEMBLY TIPS:**

- 1. Remove hardware from box and sort by size.
- 2. Please check to see that all hardware and parts are present prior to start of assembly.
- 3. Please follow attached instructions in the same sequence as numbered to assure fast & easy assembly.



### WARNING! 1. Don't attemp

1. Don't attempt to repair or modify parts that are broken or defective. Please contact the store immediately.

2. This product is for home use only and not intended for commercial establishments.



## ITEM: 306040Q(B1&B2)





#### **STEP 1**