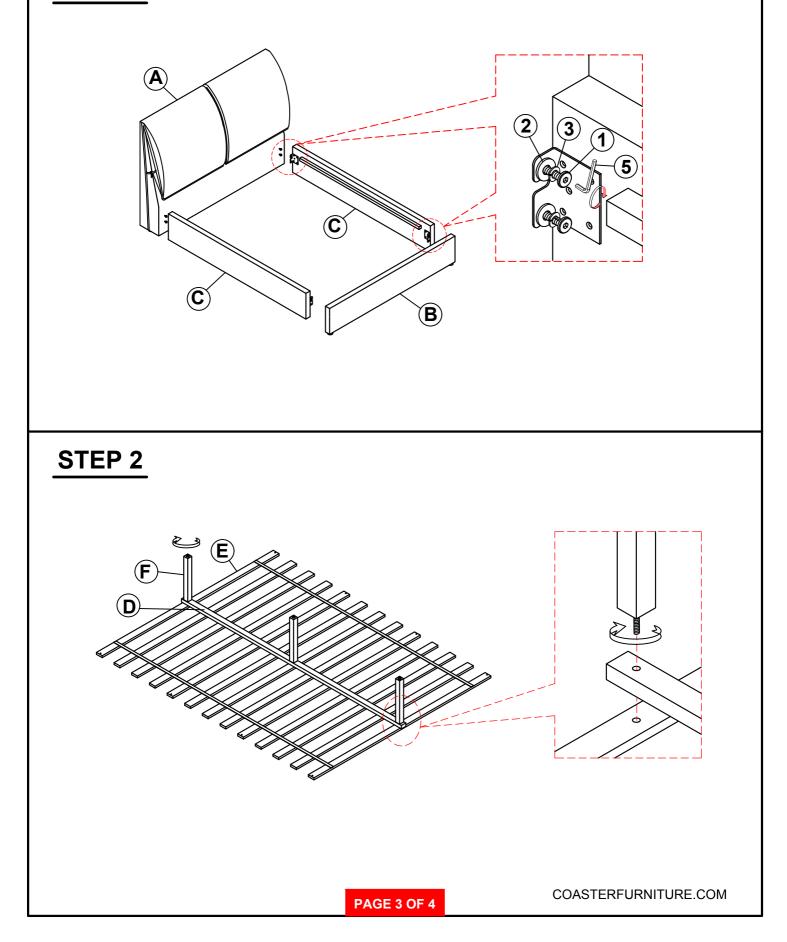

## ASSEMBLY INSTRUCTIONS COASTER FINE FURNITURE



Fine Furniture for every stage of life



**REVISION 0 : 05/22/2023** 

COASTERFURNITURE.COM

PAGE 1 OF 4

# ITEM: 306040Q(B1&B2)





#### **ASSEMBLY TIPS:**

- 1. Remove hardware from box and sort by size.
- 2. Please check to see that all hardware and parts are present prior to start of assembly.
- 3. Please follow attached instructions in the same sequence as numbered to assure fast & easy assembly.



### WARNING! 1. Don't attemp

1. Don't attempt to repair or modify parts that are broken or defective. Please contact the store immediately.

2. This product is for home use only and not intended for commercial establishments.



## ITEM: 306040Q(B1&B2)





#### **STEP 1**