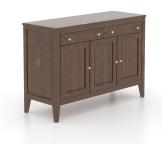

### **PRODUCT DESCRIPTION**

SKU: BUF048001919MMM

Color shown: 19 Cognac washed Accent color: 19 Cognac washed

Finish shown: Matte

An elegant, high-quality buffet, available with or without a glass hutch, is sure to be the main attraction in your room.

#### **Features**

| 40 color choices | Also available with a hutch | 1 shelf |
|------------------|-----------------------------|---------|
| 2 drawers        | Other finish available      |         |