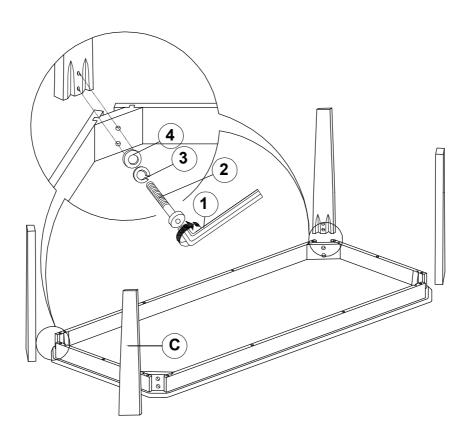

### STEP 3

#### HARDWARE IDENTIFICATION

| 1 | ALLEN WRENCH<br>(M4 x 110mm - BLK) | 1PC   |
|---|------------------------------------|-------|
| 2 | BOLT<br>(M6 x 70mm - RBW)          | 62PCS |
| 3 | LOCK WASHER<br>(5/16" - RBW)       | 24PCS |
| 4 | FLAT WASHER<br>(5/16" - RBW)       | 24PCS |