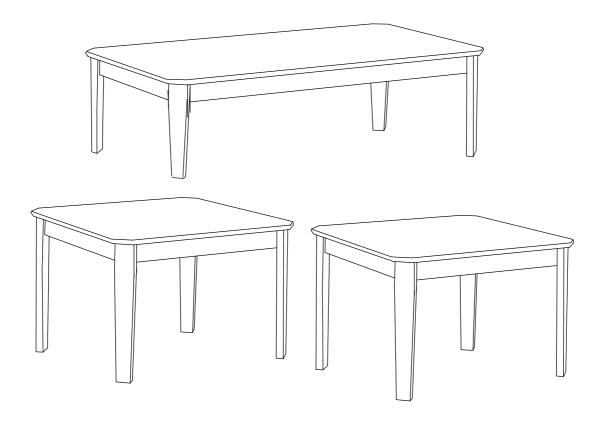

#### **PARTS IDENTIFICATION**

| Α | COFFEE TABLE TOP             | 1PC   |
|---|------------------------------|-------|
| В | COFFEE TABLE LONG APRON      | 2PCS  |
| С | COFFEE TABLE LEG             | 4PCS  |
| D | END TABLE TOP                | 2PCS  |
| E | END TABLE LEG                | 8PCS  |
| F | END/COFFEE TABLE SHORT APRON | 10PCS |
| G | CORNER BLOCK                 | 12PCS |