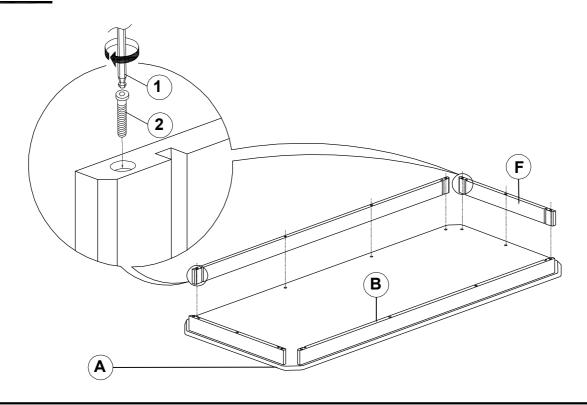

## COFFEE TABLE STEP 1

#### HARDWARE IDENTIFICATION

| 1 | ALLEN WRENCH<br>(M4 x 110mm - BLK) | 1PC   |
|---|------------------------------------|-------|
| 2 | BOLT<br>(M6 x 70mm - RBW)          | 62PCS |
| 3 | LOCK WASHER<br>(5/16" - RBW)       | 24PCS |
| 4 | FLAT WASHER<br>(5/16" - RBW)       | 24PCS |

#### **PARTS IDENTIFICATION**

| Α | COFFEE TABLE TOP             | 1PC   |
|---|------------------------------|-------|
| В | COFFEE TABLE LONG APRON      | 2PCS  |
| С | COFFEE TABLE LEG             | 4PCS  |
| D | END TABLE TOP                | 2PCS  |
| E | END TABLE LEG                | 8PCS  |
| F | END/COFFEE TABLE SHORT APRON | 10PCS |
| G | CORNER BLOCK                 | 12PCS |