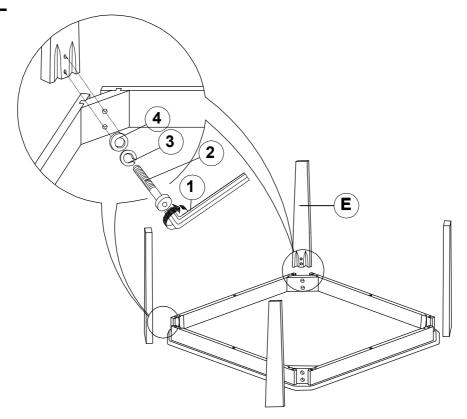

P                | 2PCS  |
| E | END TABLE LEG                | 8PCS  |
| F | END/COFFEE TABLE SHORT APRON | 10PCS |
| G | CORNER BLOCK                 | 12PCS |

#### HARDWARE IDENTIFICATION

| 1 | ALLEN WRENCH<br>(M4 x 110mm - BLK) | 1PC   |
|---|------------------------------------|-------|
| 2 | BOLT<br>(M6 x 70mm - RBW)          | 62PCS |
| 3 | LOCK WASHER<br>(5/16" - RBW)       | 24PCS |
| 4 | FLAT WASHER<br>(5/16" - RBW)       | 24PCS |

PAGE 2 OF 6

## ITEM: 736184 ASSEMBLY INSTRUCTIONS



## COFFEE TABLE STEP 1



### STEP 2



## ITEM: 736184 ASSEMBLY INSTRUCTIONS



### STEP 3



# STEP 4 COMPLETE



## ITEM: 736184 ASSEMBLY INSTRUCTIONS



COASTERFURNITURE.COM

## END TABLE STEP 5



### STEP 6



PAGE 5 OF 6

### ITEM: **736184**

#### **ASSEMBLY INSTRUCTIONS**



### STEP 7



### STEP 8

### **COMPLETE**