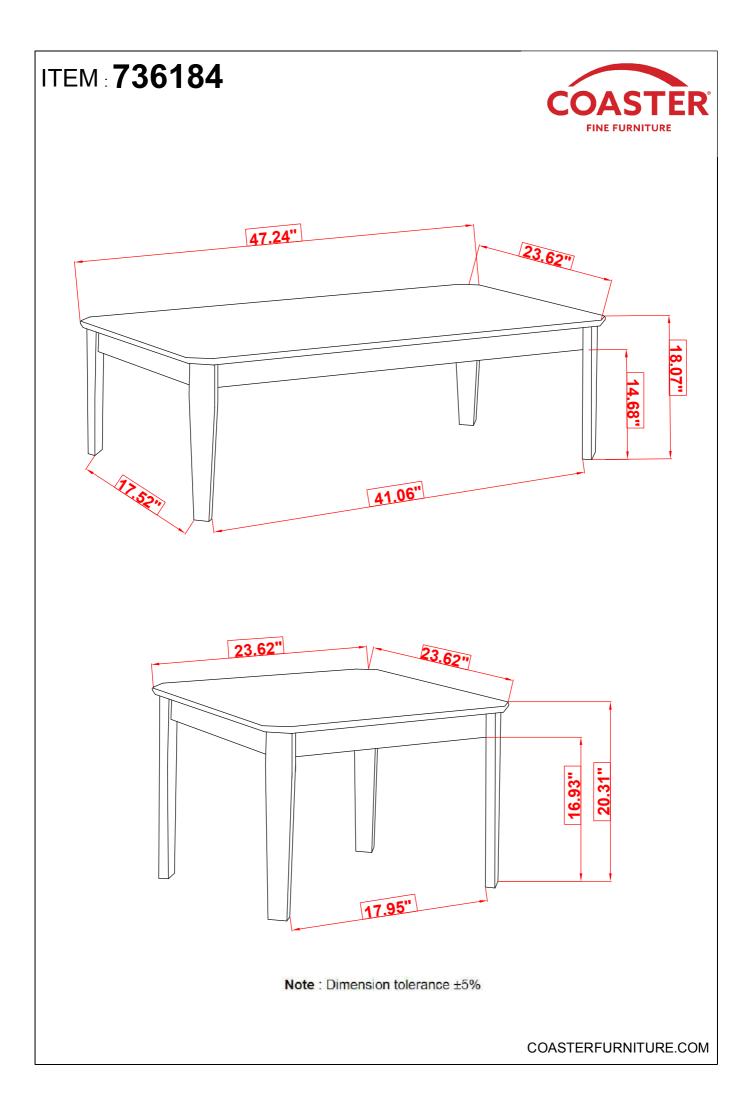

TABLE LEG                | 8PCS  |
| F | END/COFFEE TABLE SHORT APRON | 10PCS |
| G | CORNER BLOCK                 | 12PCS |

#### HARDWARE IDENTIFICATION

| 1 | ALLEN WRENCH<br>(M4 x 110mm - BLK) | 1PC   |
|---|------------------------------------|-------|
| 2 | BOLT<br>(M6 x 70mm - RBW)          | 62PCS |
| 3 | LOCK WASHER<br>(5/16" - RBW)       | 24PCS |
| 4 | FLAT WASHER<br>(5/16" - RBW)       | 24PCS |

PAGE 2 OF 6

## ITEM: 736184 ASSEMBLY INSTRUCTIONS



## COFFEE TABLE STEP 1



### STEP 2



## ITEM: 736184 ASSEMBLY INSTRUCTIONS



### STEP 3



# STEP 4 COMPLETE



## ITEM: 736184 ASSEMBLY INSTRUCTIONS



COASTERFURNITURE.COM

## END TABLE STEP 5



### STEP 6



PAGE 5 OF 6

### ITEM: **736184**

#### **ASSEMBLY INSTRUCTIONS**



### STEP 7



### STEP 8

### **COMPLETE**