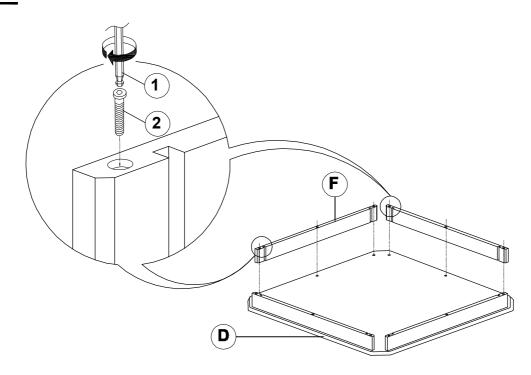

E TABLE LONG APRON      | 2PCS  |
| С | COFFEE TABLE LEG             | 4PCS  |
| D | END TABLE TOP                | 2PCS  |
| E | END TABLE LEG                | 8PCS  |
| F | END/COFFEE TABLE SHORT APRON | 10PCS |
| G | CORNER BLOCK                 | 12PCS |

#### HARDWARE IDENTIFICATION

| 1 | ALLEN WRENCH<br>(M4 x 110mm - BLK) | 1PC   |
|---|------------------------------------|-------|
| 2 | BOLT<br>(M6 x 70mm - RBW)          | 62PCS |
| 3 | LOCK WASHER<br>(5/16" - RBW)       | 24PCS |
| 4 | FLAT WASHER<br>(5/16" - RBW)       | 24PCS |

PAGE 2 OF 6

## ITEM: 736184 ASSEMBLY INSTRUCTIONS



## COFFEE TABLE STEP 1



### STEP 2



## ITEM: 736184 ASSEMBLY INSTRUCTIONS



### STEP 3



# STEP 4 COMPLETE



## ITEM: 736184 ASSEMBLY INSTRUCTIONS



COASTERFURNITURE.COM

## END TABLE STEP 5



### STEP 6



PAGE 5 OF 6

### ITEM: **736184**

#### **ASSEMBLY INSTRUCTIONS**



### STEP 7



### STEP 8

### **COMPLETE**