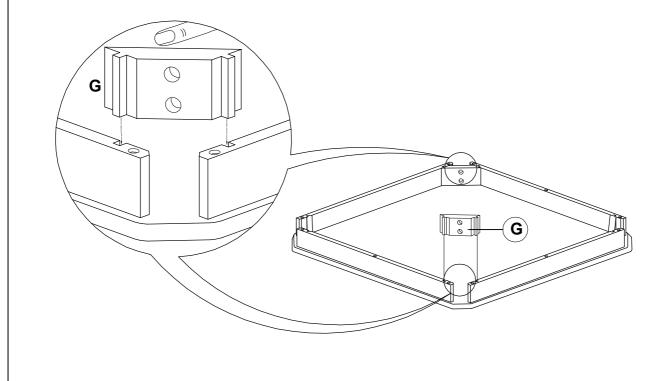

PRON      | 2PCS  |
| С | COFFEE TABLE LEG             | 4PCS  |
| D | END TABLE TOP                | 2PCS  |
| E | END TABLE LEG                | 8PCS  |
| F | END/COFFEE TABLE SHORT APRON | 10PCS |
| G | CORNER BLOCK                 | 12PCS |

#### HARDWARE IDENTIFICATION

| 1 | ALLEN WRENCH<br>(M4 x 110mm - BLK) | 1PC   |
|---|------------------------------------|-------|
| 2 | BOLT<br>(M6 x 70mm - RBW)          | 62PCS |
| 3 | LOCK WASHER<br>(5/16" - RBW)       | 24PCS |
| 4 | FLAT WASHER<br>(5/16" - RBW)       | 24PCS |

PAGE 2 OF 6

## ITEM: 736184 ASSEMBLY INSTRUCTIONS



## COFFEE TABLE STEP 1



### STEP 2



## ITEM: 736184 ASSEMBLY INSTRUCTIONS



### STEP 3



# STEP 4 COMPLETE



## ITEM: 736184 ASSEMBLY INSTRUCTIONS



COASTERFURNITURE.COM

## END TABLE STEP 5



### STEP 6



PAGE 5 OF 6

### ITEM: **736184**

#### **ASSEMBLY INSTRUCTIONS**



### STEP 7



### STEP 8

### **COMPLETE**