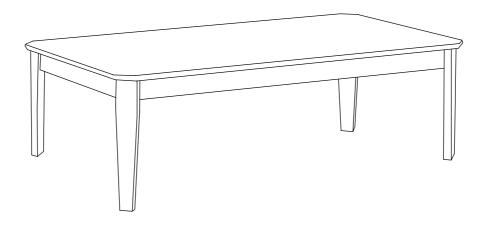

BLE TOP             | 1PC   |
|---|------------------------------|-------|
| В | COFFEE TABLE LONG APRON      | 2PCS  |
| С | COFFEE TABLE LEG             | 4PCS  |
| D | END TABLE TOP                | 2PCS  |
| E | END TABLE LEG                | 8PCS  |
| F | END/COFFEE TABLE SHORT APRON | 10PCS |
| G | CORNER BLOCK                 | 12PCS |

#### HARDWARE IDENTIFICATION

| 1 | ALLEN WRENCH<br>(M4 x 110mm - BLK) | 1PC   |
|---|------------------------------------|-------|
| 2 | BOLT<br>(M6 x 70mm - RBW)          | 62PCS |
| 3 | LOCK WASHER<br>(5/16" - RBW)       | 24PCS |
| 4 | FLAT WASHER<br>(5/16" - RBW)       | 24PCS |

PAGE 2 OF 6

## ITEM: 736184 ASSEMBLY INSTRUCTIONS



## COFFEE TABLE STEP 1



### STEP 2



## ITEM: 736184 ASSEMBLY INSTRUCTIONS



### STEP 3



# STEP 4 COMPLETE



## ITEM: 736184 ASSEMBLY INSTRUCTIONS



COASTERFURNITURE.COM

## END TABLE STEP 5



### STEP 6



PAGE 5 OF 6

### ITEM: **736184**

#### **ASSEMBLY INSTRUCTIONS**



### STEP 7



### STEP 8

### **COMPLETE**