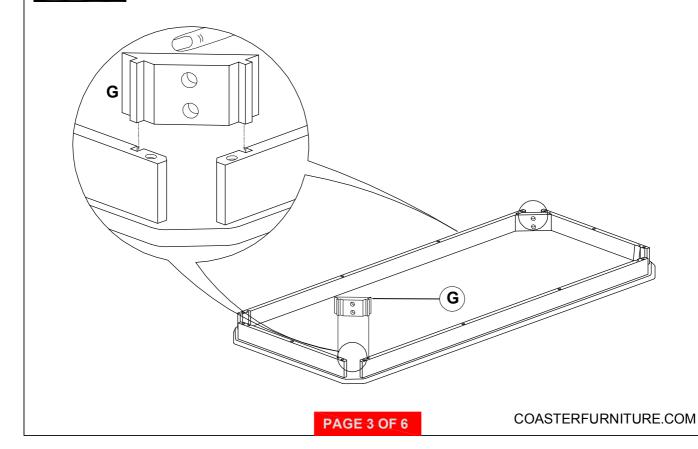

ASSEMBLY TIME

30 MINUTES

#### **PARTS IDENTIFICATION**

| Α | COFFEE TABLE TOP             | 1PC   |
|---|------------------------------|-------|
| В | COFFEE TABLE LONG APRON      | 2PCS  |
| С | COFFEE TABLE LEG             | 4PCS  |
| D | END TABLE TOP                | 2PCS  |
| E | END TABLE LEG                | 8PCS  |
| F | END/COFFEE TABLE SHORT APRON | 10PCS |
| G | CORNER BLOCK                 | 12PCS |

#### HARDWARE IDENTIFICATION

| 1 | ALLEN WRENCH<br>(M4 x 110mm - BLK) | 1PC   |
|---|------------------------------------|-------|
| 2 | BOLT<br>(M6 x 70mm - RBW)          | 62PCS |
| 3 | LOCK WASHER<br>(5/16" - RBW)       | 24PCS |
| 4 | FLAT WASHER<br>(5/16" - RBW)       | 24PCS |

PAGE 2 OF 6

## ITEM: 736184 ASSEMBLY INSTRUCTIONS



## COFFEE TABLE STEP 1



### STEP 2



## ITEM: 736184 ASSEMBLY INSTRUCTIONS



### STEP 3



# STEP 4 COMPLETE



## ITEM: 736184 ASSEMBLY INSTRUCTIONS



COASTERFURNITURE.COM

## END TABLE STEP 5



### STEP 6



PAGE 5 OF 6

### ITEM: **736184**

#### **ASSEMBLY INSTRUCTIONS**



### STEP 7



### STEP 8

### **COMPLETE**