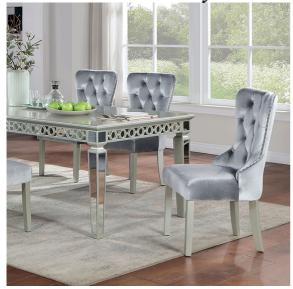

## **DETAILS:**

Dining in style is easy with this fabulous gray dining set. The table features intricate mirror designs on the apron and legs, brightening the room with soft, natural light reflections. Padded flannelette chairs add comfort to the chic design with their tufted wingbacks, nailhead trim, and soft gray tones. Glamorous and opulent, this ensemble provided comfortable seating with an expandable leaf that offers plenty of space for friends and family alike.

Glam Silver/Dark Gray

Flannelette, Solid Wood, Expandable w/ 18-inch Leaf

Polyresin, Mirror, Others Wooden Glides Mirror Accents Wingback Chair

Nailhead Trim Crystal-like Acrylic Buttons

PRINT CLOSE