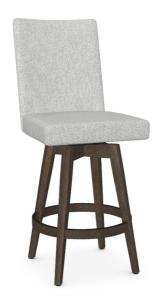

# Noah

Swivel stool

Without memory return

**SKU** - 41230-26/48BP

**Model Options** 

Height: Counter height

#### **Customization Options**

Solid birch base color

48 Earl grey

Covering color

**BP Pixel** Fabric

## **Details and Dimensions**

Material: Upholstered seat and backrest with solid wood base (birch)

You live in the fast lane, but make the right choices. You love curating your surroundings with a hipster look, a relaxed ambience, and the out of the ordinary. At your place, it's never business as usual. You have your standards, especially for furnishings. There is nothing superfluous or artificial about it—it's really you!

## **Dimensions**

| HEIGHT      | 44 1/8" |
|-------------|---------|
| WIDTH       | 18 3/8" |
| DEPTH       | 22 1/8" |
| SEAT HEIGHT | 26 3/8" |

41230-26/1B48BP04