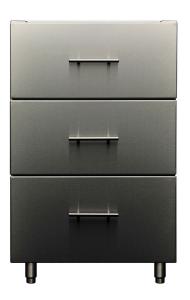

Sleek, stylish, and more than a match for Mother Nature, our cabinets are formed, welded and finished by master craftspeople from heavy-gauge stainless steel.

## **Product Features**

- · Weather-tight design keeps contents clean and dry
- All stainless steel hardware, including drawer glides
- Full-extension drawers
- Stainless steel leveling legs for easy installation
- Fully-assembled and ready to install
- Built with pride in Kalamazoo, Michigan