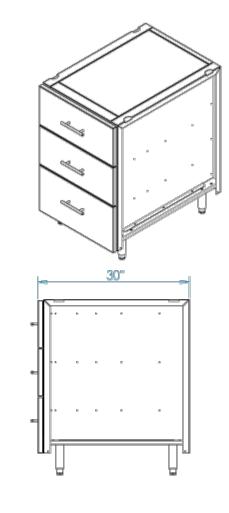

Sleek, stylish, and more than a match for Mother Nature, our cabinets are formed, welded and finished by master craftspeople from heavy-gauge stainless steel.

## **Product Features**

- · Weather-tight design keeps contents clean and dry
- All stainless steel hardware, including drawer glides
- Full-extension drawers
- Stainless steel leveling legs for easy installation
- Fully-assembled and ready to install
- Built with pride in Kalamazoo, Michigan

## **Product Options**

- Stainless steel toe kicks available (K-KCK-21)
- All products crafted from highly durable 304 stainless steel
- Marine-grade stainless steel available as an option for clients who prefer additional corrosion resistance. Increases standard lead times by 2 weeks. Learn more here.





-

<u>1</u>

34 3/4"

41/4"