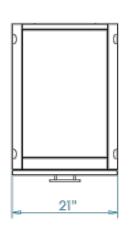

Sleek, stylish, and more than a match for Mother Nature, our cabinets are formed, welded and finished by master craftspeople from heavy-gauge stainless steel.

## **Product Features**

- · Weather-tight design keeps contents clean and dry
- All stainless steel hardware, including drawer glides
- Full-extension drawers
- Stainless steel leveling legs for easy installation
- Fully-assembled and ready to install
- Built with pride in Kalamazoo, Michigan

## **Product Options**

- Stainless steel toe kicks available (K-KCK-21)
- All products crafted from highly durable 304 stainless steel
- Marine-grade stainless steel available as an option for clients who prefer additional corrosion resistance. Increases standard lead times by 2 weeks. Learn more here.





-

<u>1</u>

34 3/4"

41/4"