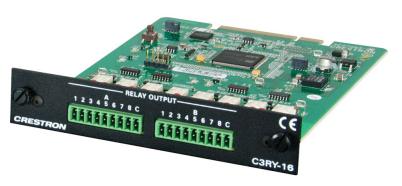

# 3-Series<sup>™</sup> Control Card - 16 Relay Ports

The C3RY-16 is a 3-Series<sup>™</sup> control card that provides sixteen low-voltage relay closures. Each individual relay is rated 1 Amp at 30 Volts, and each group of eight relays is referenced to a shared floating common. The card is designed to install in a control card expansion slot of a 3-Series Control System® model PRO3 or AV3<sup>[1]</sup>, or 3-Series Card Interface model CEN-Cl3-1 or CEN-Cl3-3.

#### Connectors

**RELAY OUTPUT A1 – A8, B1 – B8:** (2) 9-pin 5mm detachable terminal blocks comprising (2) groups of (8) normally open, isolated relays (each group of 8 referenced to a shared common);

Rated 1 Amp, 30 Volts AC/DC;