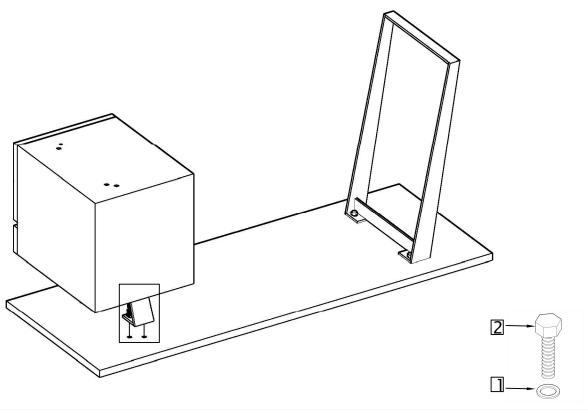

Step #4 Place Table Top face down on soft surface. Attach "B" metal part to the table top with Bolt (2) & Flat Washer (1). Tighten with Spanner (5)

Washer \_\_\_

Step #5 Attach "A" Storage box to the table top with Bolt (2) & Flat Washer (1). Tighten with Spanner (5)