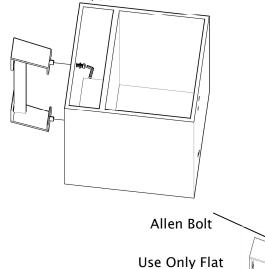

Step#1 Remove the top drawer from the file box to fix the Metal Bracket "A". Remove the bottom drawer by pushing both the channel levers as directed

Step #2 Attach the metal bracket "A" to file box with Allen Bolt (4) Tighten with Allen Key (5).