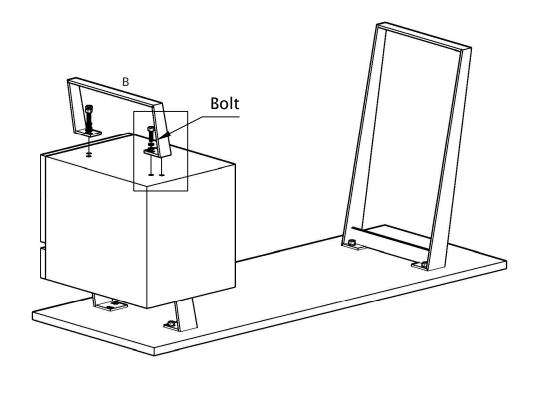

Step#6 Fix"B"metal part with the File Box through Bolt(2) & Flat Washer(1). Tighten with Spanner(5)