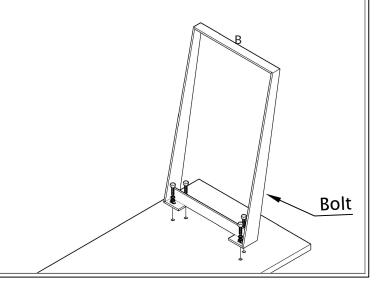

Step #4 Place Table Top face down on soft surface. Attach "B" metal part to the table top with Bolt (2) & Flat Washer (1). Tighten with Spanner (5)

Washer \_\_\_

Step #5 Attach "A" Storage box to the table top with Bolt (2) & Flat Washer (1). Tighten with Spanner (5)