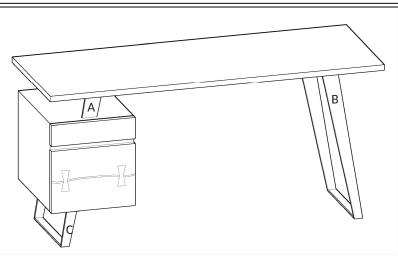

Step #4 Place Table Top face down on soft surface. Attach "B" metal part to the table top with Bolt (2) & Flat Washer (1). Tighten with Spanner (5)

Washer \_\_\_

Step #5 Attach "A" Storage box to the table top with Bolt (2) & Flat Washer (1). Tighten with Spanner (5)

Step#6 Fix"B"metal part with the File Box through Bolt(2) & Flat Washer(1). Tighten with Spanner(5)