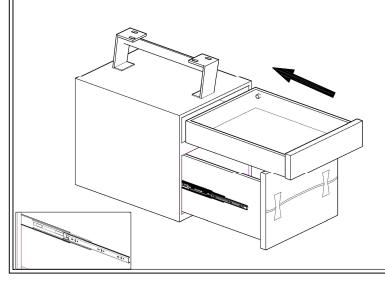

Step #3: After metal fixture, insert the bottom drawer by pushing both the channel levers in opposite direction and move it on the channel track. Insert the top drawer and fix dowel into the side holes.