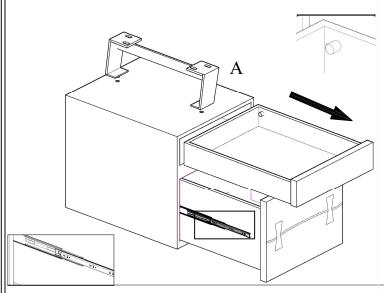

Step#1 Remove the top drawer from the file box to fix the Metal Bracket "A". Remove the bottom drawer by pushing both the channel levers as directed

Step #2 Attach the metal bracket "A" to file box with Allen Bolt (4) Tighten with Allen Key (5).

Step #3: After metal fixture, insert the bottom drawer by pushing both the channel levers in opposite direction and move it on the channel track. Insert the top drawer and fix dowel into the side holes.