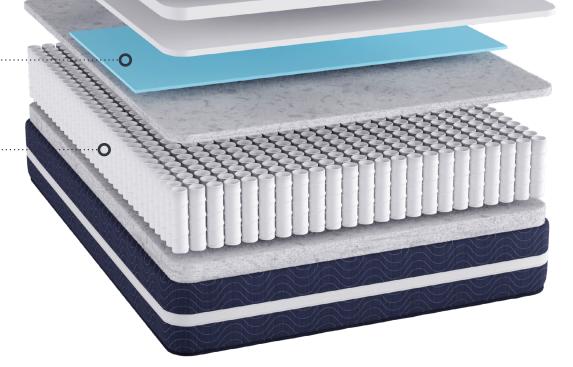

# DURANGO

### Pillowtop

\* for illustrative purposes only

**Premium Knit Cover** ..... Premium blend of high-quality fabrics with cool-to-the-touch properties

1 1/2" & 3/4" Comfort Foam ...... All foams use our Comfort-lock® pre-stress process to provide longer lasting support and comfort

**Extra Lumbar Support** ..... Extra gel-infused memory in the lumbar region for additional support

## Fully Active Wrapped Coil Support

Provides superior support and minimize motion transfer, ensuring a comfortable sleep experience.

#### Adjustable Base Friendly

Engineered to articulate on adjustable beds to customize your sleep experience

Overall Height: 13" plus or minus ½"