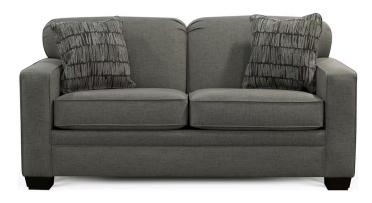

## V6008R FULL SLEEPER

## **Alexvale**

www.alexvale.com

**SKU:** V6008R

Type: Sofas, Two Cushion Sofas

Category: Living Room
Width: 71" (180.3 cm)
Depth: 38" (96.5 cm)
Height: 35" (88.9 cm)
Seat Width: 26" (66 cm)
Seat Depth: 22" (55.9 cm)
Seat Height: 21" (53.3 cm)
Motion Type: Stationary

Sleeper Size: Full

Brand: Alexvale

Construction: Back: Sinuous wire support, attached,

bloack foam with poly fiber wrap. Seats: Sinuous wire support, bloack foam with poly fiber wrap, ventilated, reversible. Legs: 5.5" x 4.5" x 3" screw-in wood. Pillows: 2 x 20" fiber fill. Optional upgrades: Frame coil, coil cushion, feather blend pillows, visco or air