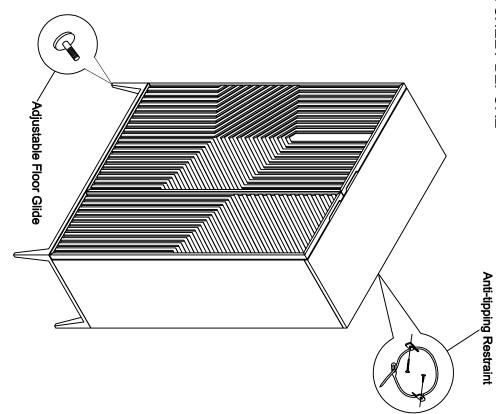

## **DISCARDING PACKING AND CARTON!!** PLEASE UNPACK ALL PARTS AND CHECK AGAINST PARTS LIST ON THIS INSTRUCTION SHEET BEFORE

This is a set-up case and no assembly is required except for anti-tipping restraint straps.(follow instruction for anti-tipping restraint assembly)

|                         | CLA-020-054        |      |
|-------------------------|--------------------|------|
|                         | GET A HANDLE ON IT | TI V |
| Part Description        | Part No.           | QTY  |
| Adjustable Floor Glides | CLA-020-054-3075   | 4    |
| Drawer Guide            | CLA-020-054-30147  | 5set |
| Anti-tip Restraint      | CLA-020-054-30157  | 1    |
| Piano Hinge             | CLA-020-054-30324  | 4    |