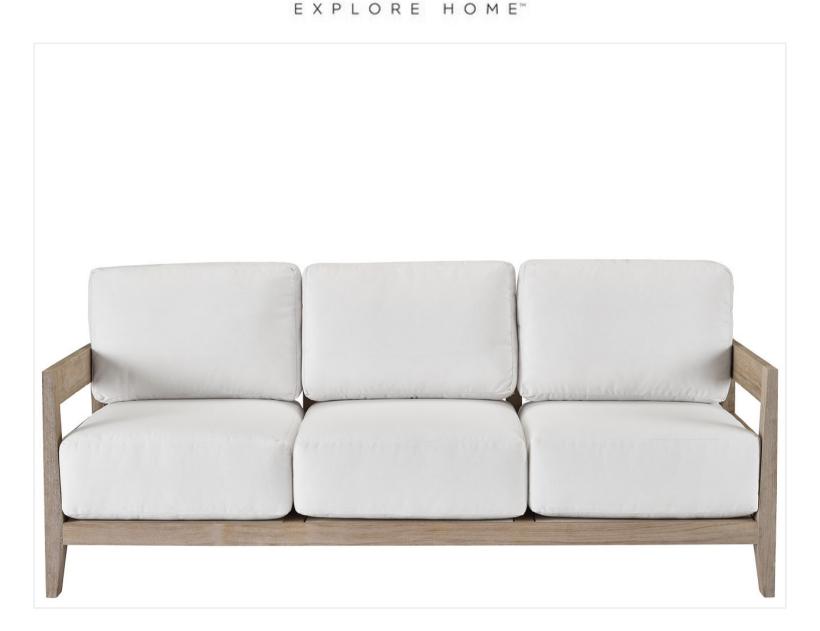

## COASTAL LIVING OUTDOOR

LA JOLLA SOFA / U012410

In Stock Soon. Less Than 45 Days!

#### **PRODUCT DIMENSIONS**

76W X 32D X 31H