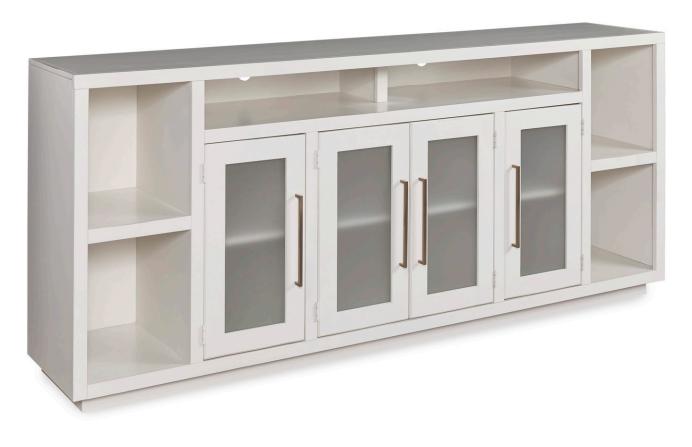

## 84" CONSOLE W/ 4 DOORS

**Perry** Collection

## + FEATURES & BENEFITS

Designed, Assembled, & Finished with American Pride in Phoenix, Arizona, using Domestic and Imported Materials.

**Dado construction:** The products frame is built using dado construction techniques that increase the durability and longevity of the product.

Cord Management: Engineered to allow cords to pass through the furniture to an outlet.

**Sound Bar Opening**: Recessed center divider allows a larger space for a sound bar.

2 of 2 08/20/2024 | aspenhome.net