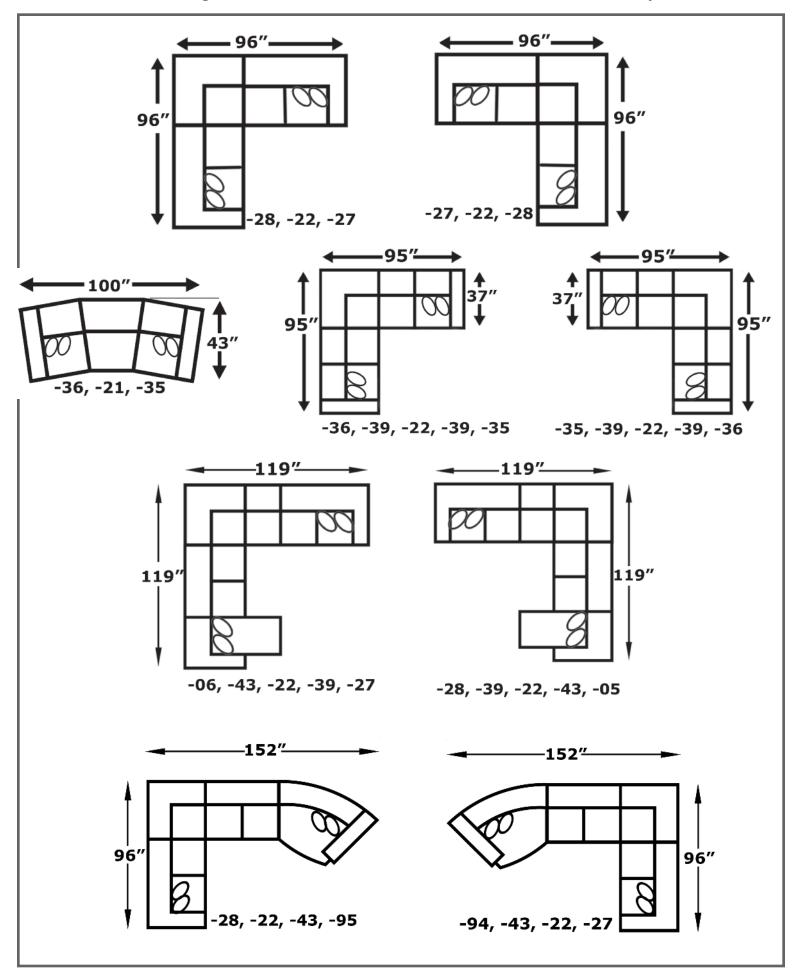

Versatile components let you create a stylish and functional room arrangement.

ARMLESS CHAIR W: 23 D: 39

-27 RAF LOVESEAT W: 57 D: 39

W: 57 D: 39

-35 LAF LOVESEAT RAF CHAIR

-36 LAF CHAIR W: 33 D: 39 W: 33 D: 39

-43 ARMLESS LOVESEAT W: 47 D: 39

-81 W: 48 D: 25

W: 68 D: 50

STORAGE OTTOMAN LA CUDDLER WEDGE RA CUDDLER WEDGE W: 68 D: 50

England, Inc. products are hand crafted and variations from standard dimensions and appearance can occur. © 2016 England, Inc.