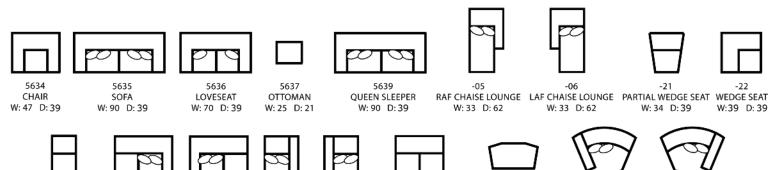

Versatile components let you create a stylish and functional room arrangement.

ARMLESS CHAIR W: 23 D: 39

-27 RAF LOVESEAT W: 57 D: 39

W: 57 D: 39

-35 LAF LOVESEAT RAF CHAIR

-36 LAF CHAIR W: 33 D: 39 W: 33 D: 39

-43 ARMLESS LOVESEAT W: 47 D: 39

-81 W: 48 D: 25

W: 68 D: 50

STORAGE OTTOMAN LA CUDDLER WEDGE RA CUDDLER WEDGE W: 68 D: 50

England, Inc. products are hand crafted and variations from standard dimensions and appearance can occur. © 2016 England, Inc.