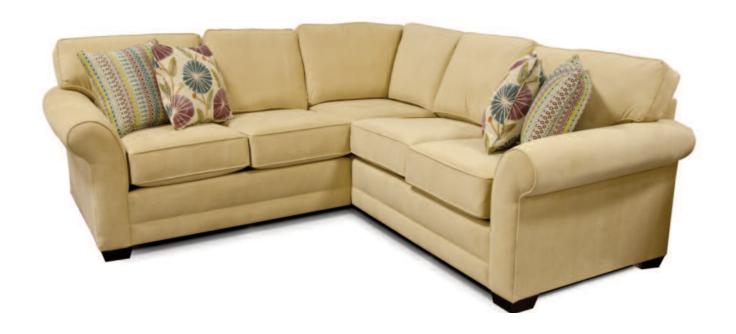

## "Brantley/Landry" 5630/5630AL Series Sectional

The beautiful versatility of the Brantley group will accommodate just about any taste. Its flared roll arm and contrasting toss pillows can go from traditional to contemporary without missing a beat. Ready for the fun part? Customize it! Choose from a myriad of fabric options and which pieces suit you best. This collection features a sofa, loveseat, chair, ottoman, modular conversation sofa, and storage ottoman. Also available in All Leather.