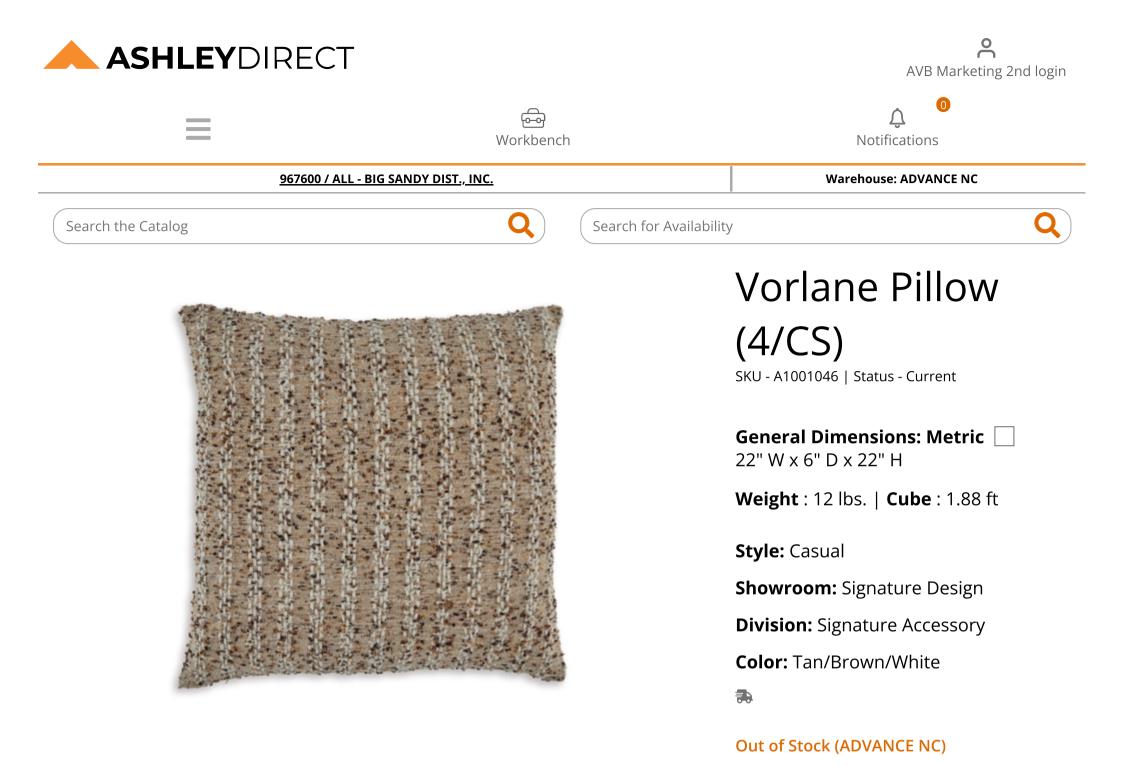

## **PRODUCT DESCRIPTION**

Designed to thrill, this pillow adds intricate, eye-catching appeal. Dwelling perfectly on a comfy couch, bed or bench, it's a wonderful neutral addition to a variety of styles.

- Made with cotton and polyester
- Soft polyfill
- Woven striped design
- Knife edge construction
- Zipper closure
- Spot clean only
- Imported

## General Dimensions: Metric

22" W x 6" D x 22" H

 Inches
 : 22" W x 6" D x 22" H
 Carton:
 Unit of
 CS

 Inches
 : 23" W x 23" D x 6.13" H
 Measure:

| Express<br>Shipped: |                           | Qty Per<br>Carton: | 4 |
|---------------------|---------------------------|--------------------|---|
| Inches              | : 23" W x 23" D x 6.13" H |                    |   |
| Weight              | : 12 lbs.                 |                    |   |
| Cubes               | : 1.88 ft                 |                    |   |
| UPC                 | : 024052874808            |                    |   |