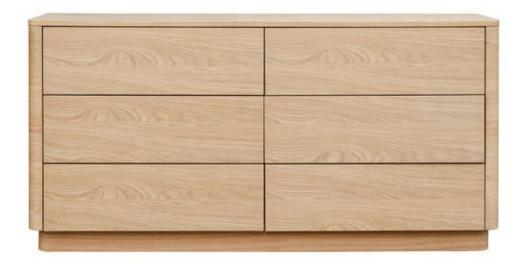

## **ROUND OFF DRESSER**

YR-1003-21

A soft, natural look for your bedroom. The Round Off collection is a showcase of organic oak, with the beautiful pale tones of the grain matched to a simple, comforting design. This dresser features a low build and softly rounded corners, with plenty of room for personalized styling across its top. Six drawers glide open to reveal plentiful storage space for your favorite clothing. As part of the Round Off bedroom collection, pair with the nightstand and bed for the complete look. Natural beauty and character come together to promote mellow relaxation in the most personal room of your home.

- This dresser features a low, soft design
- Solid oak construction with oak veneer
- A six drawer count with soft-close, undermounted door glides.
- No assembly required

| SPECIFICATIONS     |                               |
|--------------------|-------------------------------|
| COLOR              | Brown                         |
| PRODUCT MATERIALS  | Solid Oak and Oak Veneer, MDF |
| STYLE              | Scandinavian                  |
| GENERAL DIMENSIONS | 60"W x 19"D x 30"H            |