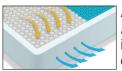

#### COIL SYSTEM

POSTURIZED CENTRE SUPPORT Provides increased support and proper alignment of your spine

AIRFLOW SURROUND FOAM Airflow Surround Foam Encasement for increased sleeping surface, a strong sitting edge and enhanced cooling

## ♦ COIL SYSTEM

- 1090 Pocket Coil with Airflow Foam Surround Encasement
- Posturized Centre Third