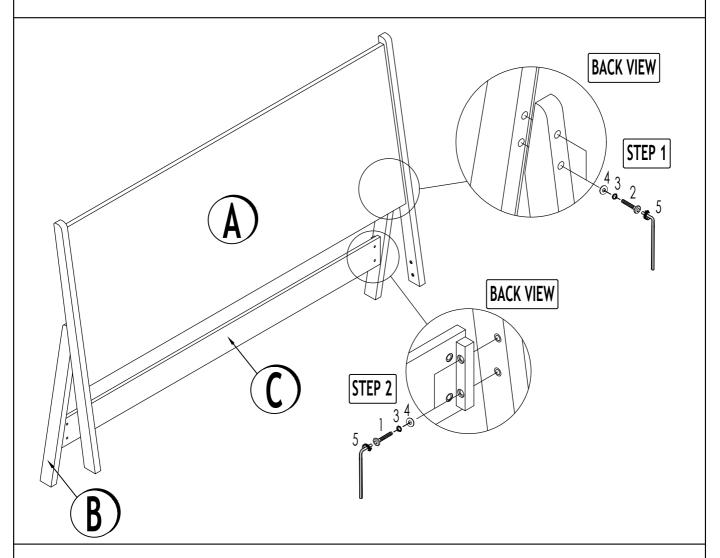

| PARTS LIST |                  |      |              |       |  |
|------------|------------------|------|--------------|-------|--|
| NO.        | PART DESC.       | PART | CODE         | QTY   |  |
| Α          | HEADBOARD        | A    | MC400KH      | 1 pc  |  |
| В          | HB - LEG (L / R) |      | PMC400HBLEG1 | 2 pcs |  |
| С          | HB - STRETCHER   |      | PMC400THSTR1 | 1 pc  |  |

| HARDWARE LIST |                |          |           |            |       |  |
|---------------|----------------|----------|-----------|------------|-------|--|
| NO.           | HARDWARE DESC. | PART     | SIZE      | CODE       | QTY   |  |
| 1             | ALLEN BOLT     | <b>0</b> | M6 x 35mm |            | 4 pcs |  |
| 2             | ALLEN BOLT     | <b>0</b> | M6 x 45mm |            | 4 pcs |  |
| 3             | SPRING WASHER  | 0        | M6        | PMC400KBHW | 8 pcs |  |
| 4             | FLAT WASHER    | 0        | M6 x 13mm |            | 8 pcs |  |
| 5             | ALLEN KEY      |          | M4        |            | 1 pc  |  |