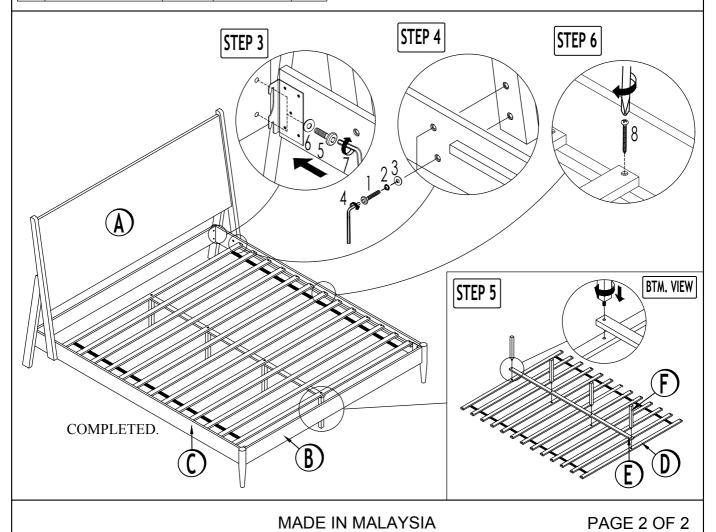

| PARTS LIST |                    |      |              |       |  |
|------------|--------------------|------|--------------|-------|--|
| NO.        | PART DESC.         | PART | CODE         | QTY   |  |
| Α          | HEADBOARD          |      | MC400KH      | 1 pc  |  |
| В          | FOOTBOARD          |      | MC400KF      | 1 pc  |  |
| С          | SIDE RAIL (L/R)    |      | MC400QKR     | 2 pcs |  |
| D          | SLAT ROLL (13 pcs) |      | PMC400KBSLT  | 1 set |  |
| Е          | CTR. RAIL          |      | MC400QKR     | 1 pc  |  |
| F          | VERTICAL LEG       |      | PMC400BDSPL1 | 4 pcs |  |

| HARDWARE LIST |                |          |           |               |        |
|---------------|----------------|----------|-----------|---------------|--------|
| NO.           | HARDWARE DESC. | PART     | SIZE      | CODE          | QTY    |
| 1             | ALLEN BOLT     | <b>0</b> | M6 x 35mm |               | 4 pcs  |
| 2             | SPRING WASHER  | 0        | M6        | PMC400KBHW    | 4 pcs  |
| 3             | FLAT WASHER    | 0        | M6 x 13mm |               | 4 pcs  |
| 4             | ALLEN KEY      |          | M4        |               | 1 pc   |
| 5             | ALLEN BOLT     | <b>0</b> | M8 x 20mm | PIVIC400KBHVV | 8 pcs  |
| 6             | FLAT WASHER    | 0        | M8 x 18mm |               | 8 pcs  |
| 7             | ALLEN KEY      |          | M5        |               | 1 pc   |
| 8             | PANHEAD SCREW  | ~        | M4 x 25mm |               | 26 pcs |
|               | ·              |          |           |               |        |