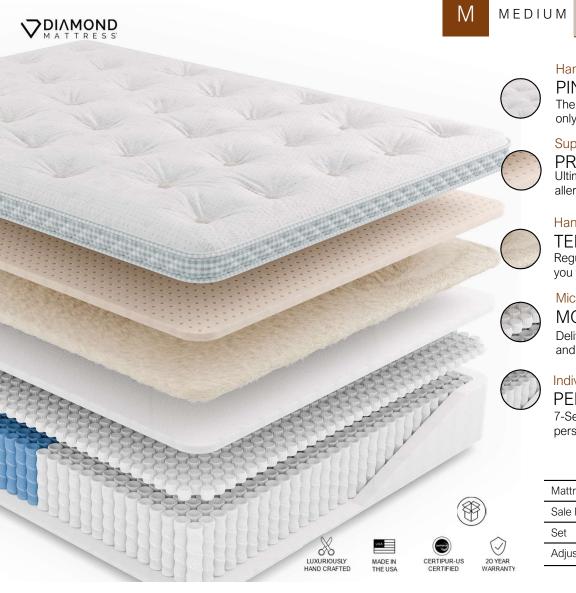

# TRADITION

#### Hand-Tufted Tencel™ Fabric:

### PINNACLE OF QUALITY

The hallmark of the luxury mattress. We take the extra time to tuft by hand so that not only you get to sleep longer but your mattress will also last longer.

### Supportive Natural Latex:

### PRESSURE RELIEVING

Ultimate pressure relief while providing a weightless feel. Environmentally-friendly, hypoallergenic, anti-microbial, and extremely breathable.

#### Hand-crafted GOTS-certified Wool:

## TEMPERATURE REGULATOR

Regulates your core temperature for the most natural sleeping environment by keeping you warm in the winter and cool during the summer.

#### Micro Wrapped Coils:

# MOTION ABSORBING

Delivers a softer feel and smoother finish to your mattress, while absorbing movement and impact to prevent roll together for ultimate restorative sleep.

#### Individually Wrapped Coils:

# PERSONALIZED COMFORT

7-Series coil system: Independent coils adjust to your body's unique shape for personalized pressure relief and comfort. Tri-Zoned for back support.

|            | TWIN XL | TWIN XL | FULL | QUEEN | KING | CA KING |
|------------|---------|---------|------|-------|------|---------|
| Mattress   |         |         |      |       |      |         |
| Sale Price |         |         |      |       |      |         |
| Set        |         |         |      |       |      |         |
| Adjustable |         |         |      |       |      |         |