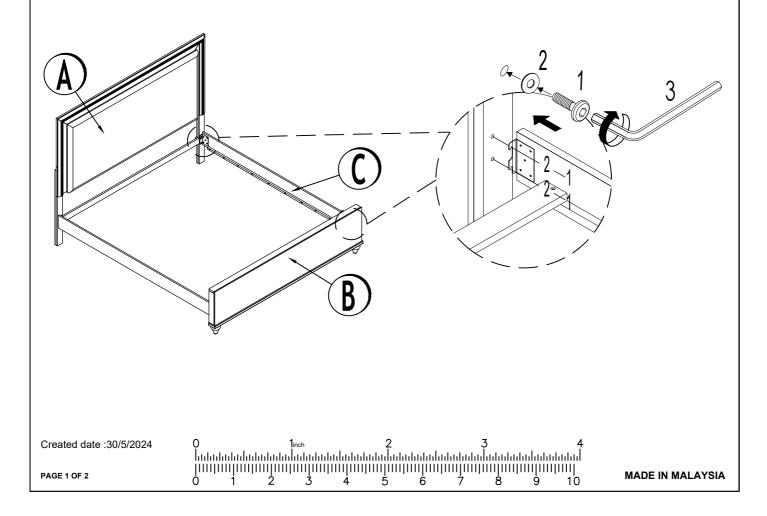

| WEIGHT CAPACITY | 800 lbs |
|-----------------|---------|

<u>STEP 1</u> : Assembly the Side Rail (C) to Headboard (A) and Footboard (B) by using Allen Key M5 (3) with hardware 1 and 2.