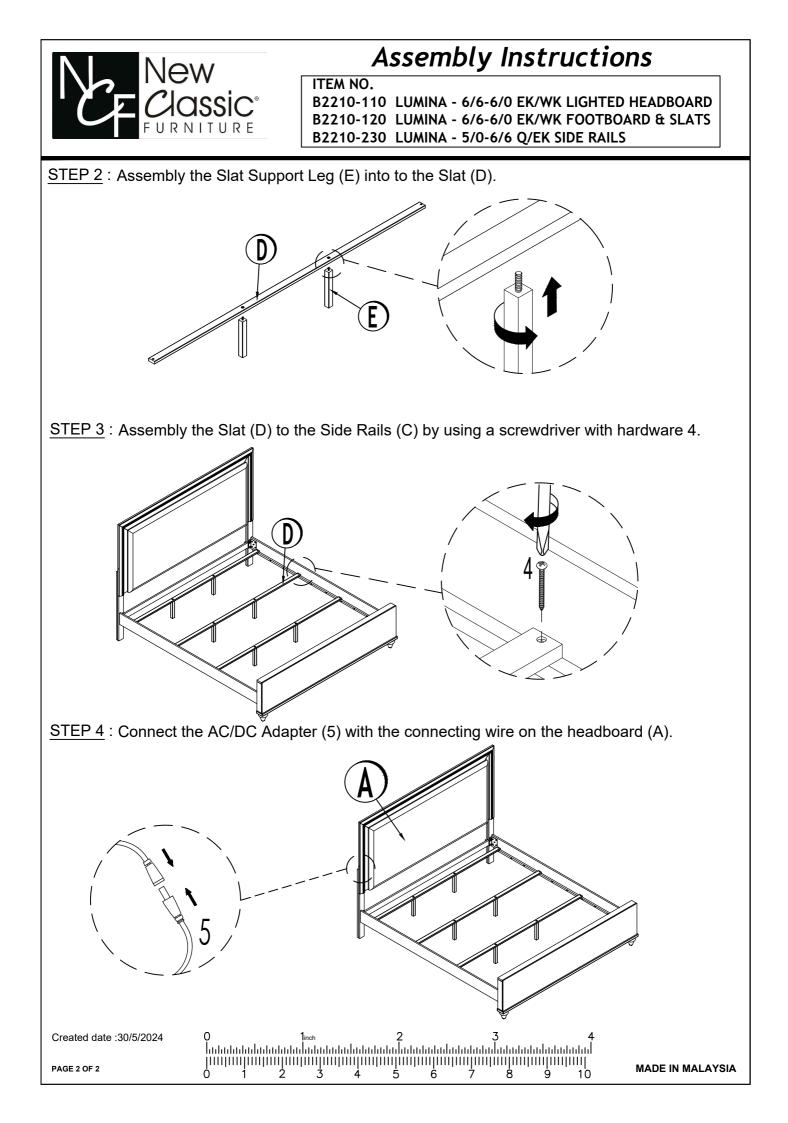

## Assembly Instructions

ITEM NO. B2210-110 LUMINA - 6/6-6/0 EK/WK LIGHTED HEADBOARD B2210-120 LUMINA - 6/6-6/0 EK/WK FOOTBOARD & SLATS B2210-330 LUMINA - 5/0-6/6 Q/EK SIDE RAILS

Thank you for purchasing this quality product. Be sure to check all packing materials carefully for small parts, which may have come loose inside the carton during shipment. Identify and count all items and compare with the parts list and/or hardware list shown below.