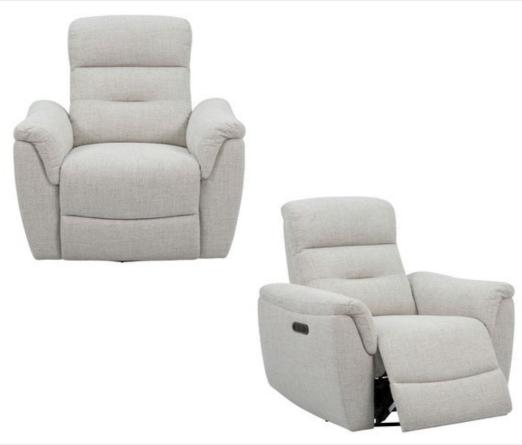

# Cain Power Recliner

### Cain Power Recliner in Weave Beige

The Cain Power Recliner effortlessly puts you in the comfort zone, with motorized recline and full-body support at your fingertips. Premium luxury features include smooth, adjustable power recline and a cozy blend of foam, fiber, and pocket coil support. The tall back and plush arms give you the comfort you need for reading, relaxing, or recharging after a long day. Upholstered in soft, easy-care fabric and supported by a sturdy metal base, it's a smart fit for any living room or reading nook. Just plug it in, sit back, and relax—comfort is only a button away.

#### **KEY FEATURES**

- Power recline function with smooth, quiet operation
- $\bullet$  Foam and fiber fill offers cushioned comfort and support
- Pocket coils add structure and long-term seat resilience
- Generously padded arms and tall back for extra comfort
- Compact footprint with full recline for small spaces
- Upholstered in durable, soft-touch woven fabric
- Strong metal base for stability and strength