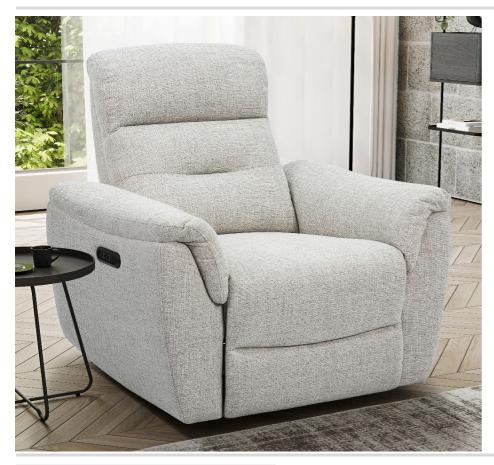

# Cain Power Recliner

### Cain Power Recliner in Weave Beige

The Cain Power Recliner effortlessly puts you in the comfort zone, with motorized recline and full-body support at your fingertips. Premium luxury features include smooth, adjustable power recline and a cozy blend of foam, fiber, and pocket coil support. The tall back and plush arms give you the comfort you need for reading, relaxing, or recharging after a long day. Upholstered in soft, easy-care fabric and supported by a sturdy metal base, it's a smart fit for any living room or reading nook. Just plug it in, sit back, and relax—comfort is only a button away.

#### **KEY FEATURES**

- Power recline function with smooth, quiet operation
- $\bullet$  Foam and fiber fill offers cushioned comfort and support
- Pocket coils add structure and long-term seat resilience
- Generously padded arms and tall back for extra comfort
- Compact footprint with full recline for small spaces
- Upholstered in durable, soft-touch woven fabric
- Strong metal base for stability and strength