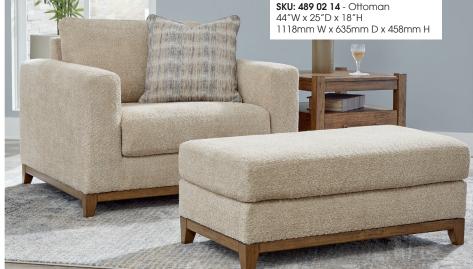

## "Parklynn-Desert" 489 02

100% Polyester Cleaning Code: W

## Features:

• Frame constructions have been rigorously tested to simulate the home and transportation environments for improved durability

• Frame components are secured with combinations

of glue, blocks, interlocking panels and staples • Seats and back spring rails are cut from

mixed hardwood and engineered lumber

 All fabrics are pre-approved for wearability and durability against AHFA standards • Reversible Cushions are constructed of low melt

fiber wrapped over high quality foam

• Features loose reversible boxed back cushions and reversible loose seat cushions

- Upholstered in a soft textured Polyester upholstery fabric
- Features exposed rail and feet with faux wood finish
- Platform foundation system resists sagging 3x better than spring system after 20,000 testing cycles by providing more even support
- Smooth platform foundation maintains tight, wrinkle-free look without dips or sags that can occur over time with sinuous spring foundations