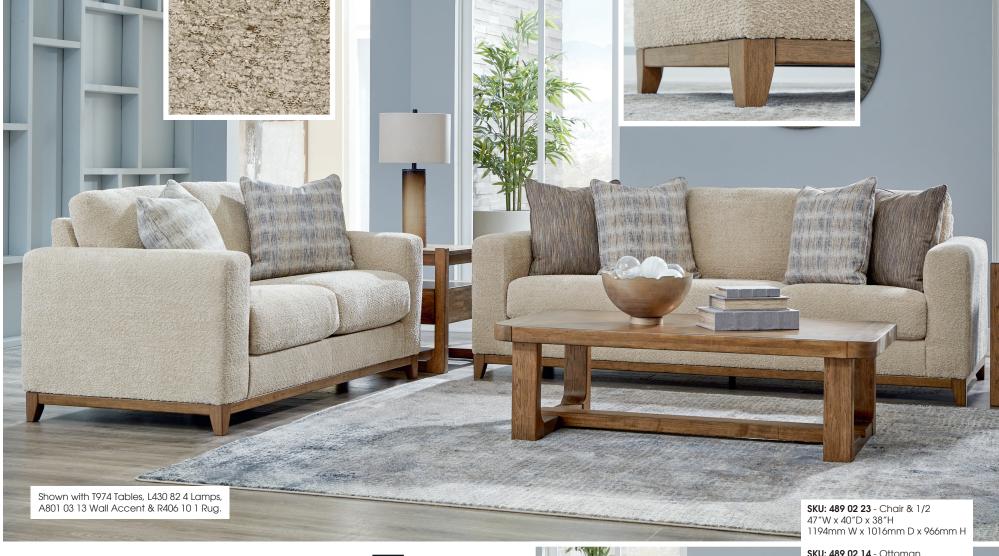

## "Parklynn-Desert" 489 02

100% Polyester Cleaning Code: W

## SKU: 489 02 38

Sofa 93"W x 40"D x 38"H 2363mm W x 1016mm D x 966mm H

## SKU: 489 02 35

Loveseat 67"W x 40"D x 38"H 1702mm W x 1016mm D x 966mm H

## Features:

• Frame constructions have been rigorously tested to simulate the home and transportation environments for improved durability

• Frame components are secured with combinations

of glue, blocks, interlocking panels and staples • Seats and back spring rails are cut from

mixed hardwood and engineered lumber

 All fabrics are pre-approved for wearability and durability against AHFA standards • Reversible Cushions are constructed of low melt

fiber wrapped over high quality foam

• Features loose reversible boxed back cushions and reversible loose seat cushions

- Upholstered in a soft textured Polyester upholstery fabric
- Features exposed rail and feet with faux wood finish
- Platform foundation system resists sagging 3x better than spring system after 20,000 testing cycles by providing more even support
- Smooth platform foundation maintains tight, wrinkle-free look without dips or sags that can occur over time with sinuous spring foundations