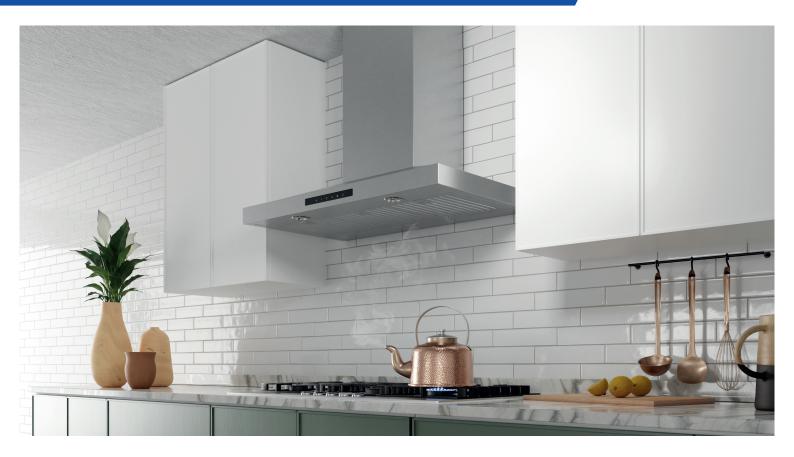

## PCHLC630SS Wall-mount Chimney Hood

With a gently tapered stainless steel canopy that measures only 5" high, this model conveys understated elegance.

Available in 30", its features include a powerful 600 CFM blower, LED lighting with dimmable feature, stainless steel baffle slot filters and a black panel touch control that delivers convenience and safety.

Designed for standard ducted installation, this model can also be installed as a recirculating system using the Recirculating Kit, available as an accessory.