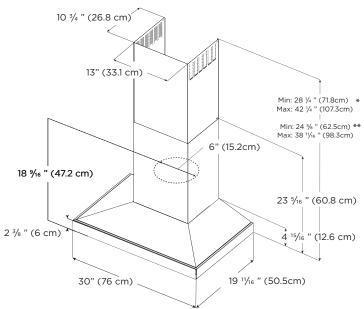

## **SPECIFICATIONS**

| Width:                                             | 30" Unit                                                                                                                                         |
|----------------------------------------------------|--------------------------------------------------------------------------------------------------------------------------------------------------|
| Model:                                             | PCHLC630SS                                                                                                                                       |
| Dimensions:                                        | 30"W x 19 11/16"D x 5"                                                                                                                           |
| Blower Type(internal):**                           | 600 CFM(4-speed)                                                                                                                                 |
| Noise (sones):**                                   | 1.5 - 6.8 Sones                                                                                                                                  |
| Finish:                                            | Stainless Steel                                                                                                                                  |
| Controls:                                          | Black Panel Touch Control                                                                                                                        |
| Illumination:<br>(Replaceable Lamps 2 Intensities) | 2 LED, 2.1 Watts 4000 KELVIN 180 LUMEN/Lamp                                                                                                      |
| Grease Filter:                                     | (2) Stainless Steel Baffle Slot Filters                                                                                                          |
| Duct Transition:                                   | 6" Round with Backdraft Damper (top only)                                                                                                        |
| Installation Type:                                 | Ducted or Recirculating with Kit                                                                                                                 |
| Mounting Height Range:                             | Electric $\geq 24$ ", Gas $\geq 30$ "                                                                                                            |
| Electrical:                                        | 120V - 60 Hz, 450 Watts                                                                                                                          |
| ACCESSORIES:                                       |                                                                                                                                                  |
| Long Chimney Ext.                                  | ACC01935 - Reaches 7'9" - 10'9" (ducted), 8'1" - 11'1" (recirculating)<br>ACC02785 - Reaches 8'8" - 12'4" (ducted), 9'0" - 12'8" (recirculating) |
| Recirculating Kit:                                 | ACC0102875 (Contains 6" Deflector and 3 Flat Carbon Filters and Clips)                                                                           |
| INSTALL HEIGHTS:<br>Standard duct covers:          | Reach ceilling hights of 7'0"- 9'2" (ducted), 7'5" - 9'6" (recirculating)                                                                        |
| WARRANTY:                                          | Two (2) years parts & in-home labor                                                                                                              |