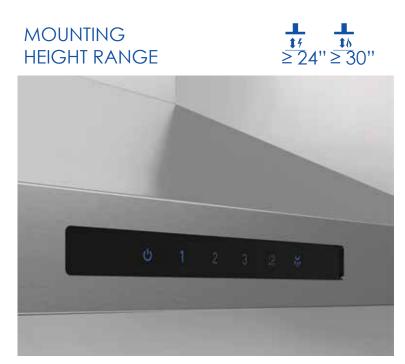

## **SPECIFICATIONS**

| Width:                                             | 30" Unit                                                                                                                                         |
|----------------------------------------------------|--------------------------------------------------------------------------------------------------------------------------------------------------|
| Model:                                             | PCHLC630SS                                                                                                                                       |
| Dimensions:                                        | 30"W x 19 11/16"D x 5"                                                                                                                           |
| Blower Type(internal):**                           | 600 CFM(4-speed)                                                                                                                                 |
| Noise (sones):**                                   | 1.5 - 6.8 Sones                                                                                                                                  |
| Finish:                                            | Stainless Steel                                                                                                                                  |
| Controls:                                          | Black Panel Touch Control                                                                                                                        |
| Illumination:<br>(Replaceable Lamps 2 Intensities) | 2 LED, 2.1 Watts 4000 KELVIN 180 LUMEN/Lamp                                                                                                      |
| Grease Filter:                                     | (2) Stainless Steel Baffle Slot Filters                                                                                                          |
| Duct Transition:                                   | 6" Round with Backdraft Damper (top only)                                                                                                        |
| Installation Type:                                 | Ducted or Recirculating with Kit                                                                                                                 |
| Mounting Height Range:                             | Electric $\geq 24$ ", Gas $\geq 30$ "                                                                                                            |
| Electrical:                                        | 120V - 60 Hz, 450 Watts                                                                                                                          |
| ACCESSORIES:                                       |                                                                                                                                                  |
| Long Chimney Ext.                                  | ACC01935 - Reaches 7'9" - 10'9" (ducted), 8'1" - 11'1" (recirculating)<br>ACC02785 - Reaches 8'8" - 12'4" (ducted), 9'0" - 12'8" (recirculating) |
| Recirculating Kit:                                 | ACC0102875 (Contains 6" Deflector and 3 Flat Carbon Filters and Clips)                                                                           |
| INSTALL HEIGHTS:<br>Standard duct covers:          | Reach ceilling hights of 7'0"- 9'2" (ducted), 7'5" - 9'6" (recirculating)                                                                        |
| WARRANTY:                                          | Two (2) years parts & in-home labor                                                                                                              |