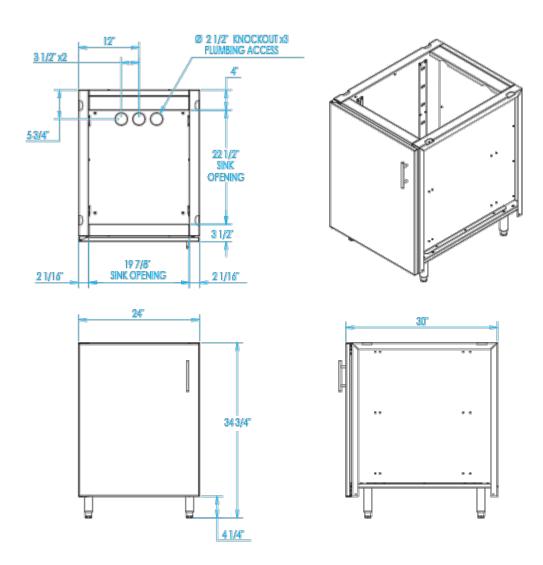

included)



Sinks are essential in the outdoor kitchen for hand washing as well as food prep. Signature sink base cabinets are the perfect choice.

## **Product Features**

- · Weather-tight design keeps contents clean and dry
- · Wind chain on door
- Stainless steel leveling legs for easy installation
- Fully-assembled and ready to install
- Includes three holes in bottom for water supply and drain
- Built with pride in Kalamazoo, Michigan

## **Product Options**

- · Left- or right-hinge
- Stainless steel toe kicks available (K-KCK-24)
- All products crafted from highly durable 304 stainless steel
- Marine-grade stainless steel available as an option for clients who prefer additional corrosion resistance. Increases standard lead times by 2 weeks. Learn more here.



## **Dimension 1**