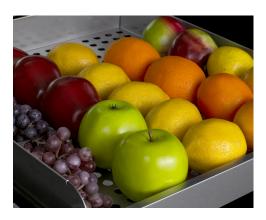

#### 2.38" x 17.63" x 19.88" (H x W x D)

Set of 2 perforated stainless steel shelves designed to store produce in SWCP2116 or SWCP2163 wine cellars

#### **Highlights:**

Versatile design allows you to convert your wine cellar for produce storage

Easy to insert and remove as needed

Designed for use with Summit SWCP2116 and SWCP2163

### **Product Features:**

| 2 shelves included           | Shelves are designed and sized to sit on the SWCP2116 or SWCP2163 wire shelves                                         |
|------------------------------|------------------------------------------------------------------------------------------------------------------------|
| Stainless steel construction | Durable construction that blends seamlessly into the wine cellar's interior                                            |
| Perforated design            | Each shelf is perforated, helping to ensure proper air circulation throughout the unit                                 |
| Easy use                     | Shelves sit atop the wine cellar's wire shelves and can be removed as needed                                           |
| Produce storage guide        | Included storage guide provides tips and tricks on how to properly store fruits and vegetables inside your wine cellar |