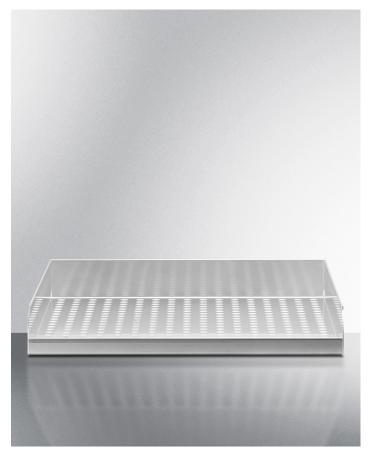

#### 2.38" x 17.63" x 19.88" (H x W x D)

Set of 2 perforated stainless steel shelves designed to store produce in SWCP2116 or SWCP2163 wine cellars

### **Product Features:**

| 2 shelves included           | Shelves are designed and sized to sit on the SWCP2116 or SWCP2163 wire shelves                                         |
|------------------------------|------------------------------------------------------------------------------------------------------------------------|
| Stainless steel construction | Durable construction that blends seamlessly into the wine cellar's interior                                            |
| Perforated design            | Each shelf is perforated, helping to ensure proper air circulation throughout the unit                                 |
| Easy use                     | Shelves sit atop the wine cellar's wire shelves and can be removed as needed                                           |
| Produce storage guide        | Included storage guide provides tips and tricks on how to properly store fruits and vegetables inside your wine cellar |