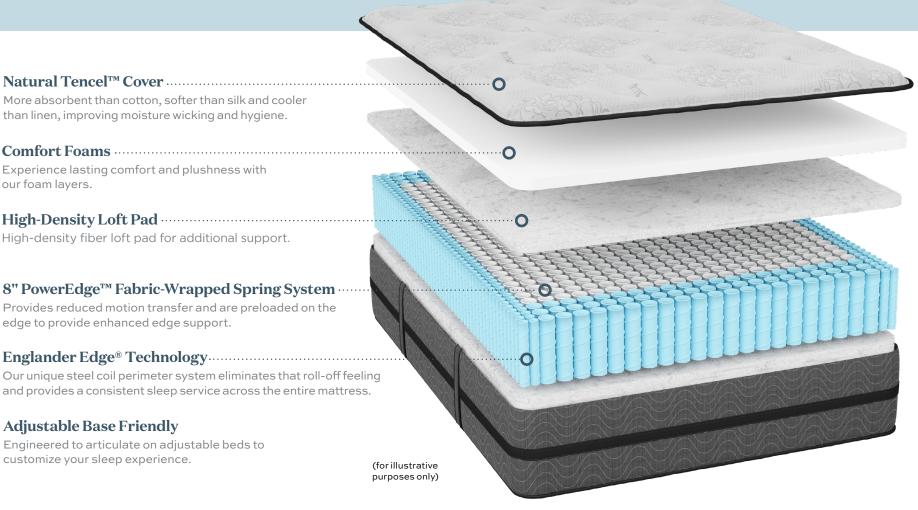

#### Natural Tencel<sup>™</sup> Cover .....

More absorbent than cotton, softer than silk and cooler than linen, improving moisture wicking and hygiene.

Experience lasting comfort and plushness with our foam layers.

#### High-Density Loft Pad .....

High-density fiber loft pad for additional support.

#### 8" PowerEdge™ Fabric-Wrapped Spring System ····

Provides reduced motion transfer and are preloaded on the edge to provide enhanced edge support.

#### Englander Edge® Technology.....

Our unique steel coil perimeter system eliminates that roll-off feeling and provides a consistent sleep service across the entire mattress.

### Adjustable Base Friendly

Engineered to articulate on adjustable beds to customize your sleep experience.

**Overall Height:** 

plus or minus 1/2"

**Comfort Level:** 

Warranty