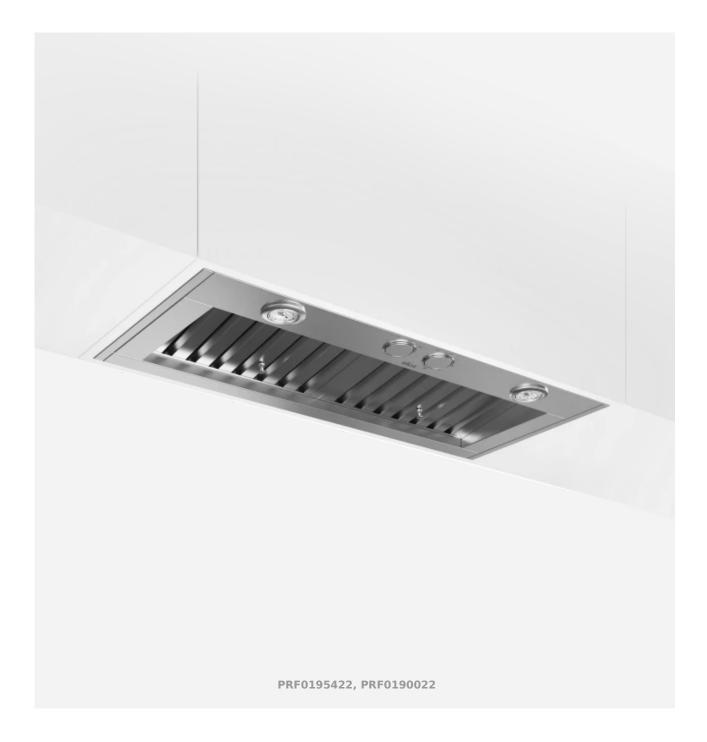

## **Scanno**

True professional-grade performance with our stainless steel insert range hood, with slim 15" depth, ensuring optimal functionality and style in your kitchen.

Design by Elica Design Center

## **Generic Data**

WEIGHT FINISHING WIDTH (INCH)

37,26lb Stainless steel 28"

SIZES (INCH) DUCT TRANSITION VENTING TYPE

28 1/2" x 15 3/4" x 11 7/8" x 28" ESC128SS: Round 8" Convertible with Kit ESC628SS: Round 6"

SERIES LIGHTING FILTERS

PRO LED 2 x 6.5 ww 3000 KK Dishwasher-Safe, Professional Stainless Steel Angled Baffle Filter

**Extraction** 

AIRFLOW SONES ELECTRICAL

ESC128SS: 1200CFM ESC128SS: 1.7 - 8.5 120 V/60 Hz ESC628SS: 600CFM ESC628SS: 1.7 - 7.0