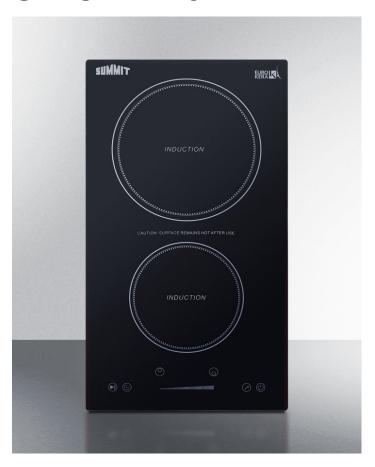

# **SINC2B115**

1.88" x 11.38" x 20.5" (H x W x D)

ENERGY STAR certified 1800W 115V 12" wide 2-zone built-in induction cooktop with a jet black glass surface, touch controls, and pre-installed power cord

### **Highlights:**

ENERGY STAR certified for guaranteed savings and a greener performance

115V design with pre-installed power cord and 3-prong plug included

Advanced safety features include automatic shutoff, overflow protection, child lock, and residual heat indicator light

#### **Product Features:**

| ENERGY STAR certified           | Rated by the DOE to perform with more efficiency than federal standards require, saving your unit energy and you on higher utility costs                                                                                                                                    |  |
|---------------------------------|-----------------------------------------------------------------------------------------------------------------------------------------------------------------------------------------------------------------------------------------------------------------------------|--|
| 115V 2-Burner Induction Cooktop | Smooth-top glass cooktop ideal for hotels, apartments, and other small kitchen spaces                                                                                                                                                                                       |  |
| 115V operation                  | Designed for use with 110-120V connections                                                                                                                                                                                                                                  |  |
| Power cord included             | Pre-installed 115V NEMA 5-15P 3-pronged cord for easier setup                                                                                                                                                                                                               |  |
| Induction heating               | Electromagnetic heating technology where heat is generated inside your cookware, ensuring a more efficient process with less energy waste, faster heating, and a safer cooking experience                                                                                   |  |
| 1800W operation                 | Rear burner can operate up to 1800W, while front burner can reach 1300W; NOTE: because this is a 120V cooktop, the max wattage is 1800W. If both burners are in use and exceed 1800W, the element you are not adjusting will automatically default to a lower power setting |  |
| Jet black glass surface         | Elegant style on a smooth, jet blaack glass surface for a contemporary look that is easier to clean                                                                                                                                                                         |  |
| Large rear element              | 8 1/4" element operates at a maximum of 1800W                                                                                                                                                                                                                               |  |
| Standard front element          | 6 1/4" 1300W front element to cover most general cooking needs                                                                                                                                                                                                              |  |