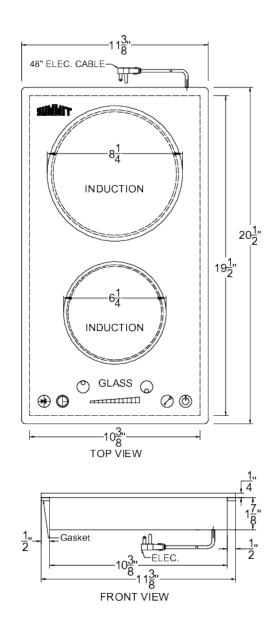

# **SINC2B115**

1.88" x 11.38" x 20.5" (H x W x D)

ENERGY STAR certified 1800W 115V 12" wide 2-zone built-in induction cooktop with a jet black glass surface, touch controls, and pre-installed power cord

#### **Product Features:**

| ENERGY STAR certified           | Rated by the DOE to perform with more efficiency than federal standards require, saving your unit energy and you on higher utility costs                                                                                                                                    |  |
|---------------------------------|-----------------------------------------------------------------------------------------------------------------------------------------------------------------------------------------------------------------------------------------------------------------------------|--|
| 115V 2-Burner Induction Cooktop | Smooth-top glass cooktop ideal for hotels, apartments, and other small kitchen spaces                                                                                                                                                                                       |  |
| 115V operation                  | Designed for use with 110-120V connections                                                                                                                                                                                                                                  |  |
| Power cord included             | Pre-installed 115V NEMA 5-15P 3-pronged cord for easier setup                                                                                                                                                                                                               |  |
| Induction heating               | Electromagnetic heating technology where heat is generated inside your cookware, ensuring a more efficient process with less energy waste, faster heating, and a safer cooking experience                                                                                   |  |
| 1800W operation                 | Rear burner can operate up to 1800W, while front burner can reach 1300W; NOTE: because this is a 120V cooktop, the max wattage is 1800W. If both burners are in use and exceed 1800W, the element you are not adjusting will automatically default to a lower power setting |  |
| Jet black glass surface         | Elegant style on a smooth, jet blaack glass surface for a contemporary look that is easier to clean                                                                                                                                                                         |  |
| Large rear element              | 8 1/4" element operates at a maximum of 1800W                                                                                                                                                                                                                               |  |
| Standard front element          | 6 1/4" 1300W front element to cover most general cooking needs                                                                                                                                                                                                              |  |

### **SINC2B115 Specifications:**

|                                                                                                 | Overview                                                   |  |  |
|-------------------------------------------------------------------------------------------------|------------------------------------------------------------|--|--|
| Nominal Height                                                                                  | 1.88" (5 cm)                                               |  |  |
| Height of Cabinet                                                                               | 1.88" (5 cm)                                               |  |  |
| Nominal Width                                                                                   | 12.0" (30 cm)                                              |  |  |
| Width                                                                                           | 11.38" (29 cm)                                             |  |  |
| Nominal Depth                                                                                   | 21.0" (53 cm)                                              |  |  |
| Depth                                                                                           | 20.5" (52 cm)                                              |  |  |
| Cabinet                                                                                         | Black                                                      |  |  |
| US Electrical Safety                                                                            | ETL                                                        |  |  |
| Amps                                                                                            | 15.0                                                       |  |  |
| Voltage/Frequency                                                                               | 115 V AC/60 Hz                                             |  |  |
| Weight                                                                                          | 14.0 lbs. (6 kg)                                           |  |  |
| Parts & Labor Warranty                                                                          | 1 Year                                                     |  |  |
| UPC                                                                                             | 761101083513                                               |  |  |
| Induction Cooktop                                                                               |                                                            |  |  |
| Application                                                                                     | Built-in                                                   |  |  |
| Heating Type                                                                                    | Induction                                                  |  |  |
| Surface                                                                                         | Glass                                                      |  |  |
| Number of Elements                                                                              | 2                                                          |  |  |
| Controls                                                                                        | Digital                                                    |  |  |
|                                                                                                 |                                                            |  |  |
| Cooking Timer                                                                                   | Yes                                                        |  |  |
| Cooking Timer  Countertop Cutout Width                                                          | Yes<br>10.63" (27 cm)                                      |  |  |
|                                                                                                 |                                                            |  |  |
| Countertop Cutout Width                                                                         | 10.63" (27 cm)                                             |  |  |
| Countertop Cutout Width Countertop Cutout Depth                                                 | 10.63" (27 cm)<br>19.63" (50 cm)                           |  |  |
| Countertop Cutout Width Countertop Cutout Depth Power Source                                    | 10.63" (27 cm)<br>19.63" (50 cm)<br>115V                   |  |  |
| Countertop Cutout Width Countertop Cutout Depth Power Source Element #1 Size                    | 10.63" (27 cm)<br>19.63" (50 cm)<br>115V<br>6.25           |  |  |
| Countertop Cutout Width Countertop Cutout Depth Power Source Element #1 Size Element #1 Wattage | 10.63" (27 cm)<br>19.63" (50 cm)<br>115V<br>6.25<br>1300.0 |  |  |