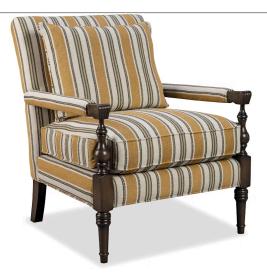

## **CraftMaster**

www.cmfurniture.com

**SKU:** P033910BD

Availability:

Type: Chairs, Accent Chairs

Category: Living Room
Width: 32" (81.3 cm)
Depth: 35" (88.9 cm)
Height: 39" (99.1 cm)
Weight: 43 lb (19.4 kg)
Arm Height: 26" (66 cm)
Seat Width: 26" (66 cm)
Seat Depth: 19" (48.3 cm)
Seat Height: 21" (53.3 cm)
Motion Type: Stationary

Material: Fabric
Style: Traditional

Brand: Paula Deen by Craftmaster

**Product** With the style and warmth of a vintage **Description:** piece, this wood accent chair from the

Paula Deen Home collection brings character and interest to any space. It features beautifully turned arms, a padded back and loose back pillow for individualized comfort. The seating is Paula's exclusive Down-Blend cushion

for a comfy, cozy spot to relax.

Status: New