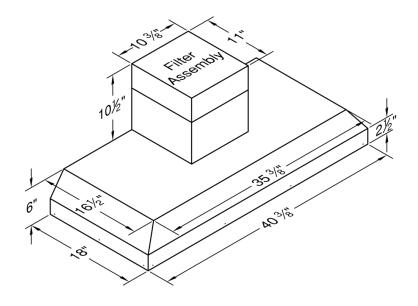

| WIDTH:    | 40 3/8" |
|-----------|---------|
| DEPTH:    | 18"     |
| HEIGHT:   | 6"      |
| CFM:      | n/a     |
| SONES:    | n/a     |
| AMPS:     | 3.5     |
| # LIGHTS: | 2       |