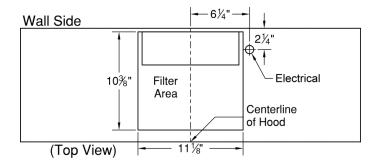

## **CONNECTION DIAGRAM**

A minimum of 25 sq. in. of exhaust opening space per blower/filter assembly, located above the filter assembly outlet (top), is required for proper air recirculation.

Access to the filter assembly via access panel in the cabinet is required for routine filter maintenance.