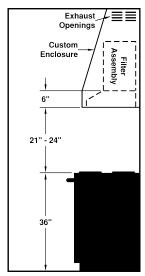

## **REC. MOUNTING HEIGHT\***

\* Exceeding recommended mounting height may compromise performance.