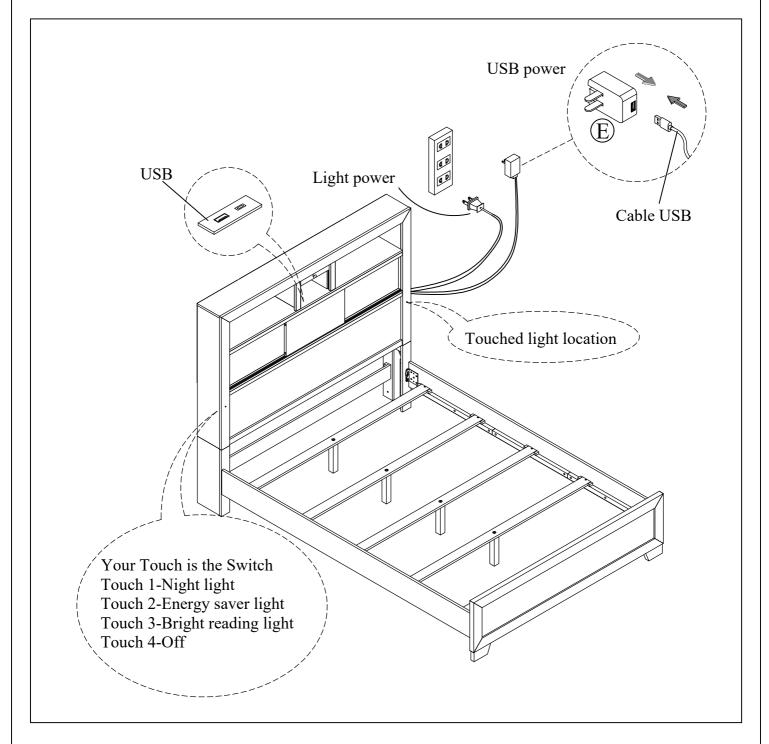

loose inside the carton during shipment. **Before you start assembly:** Please read all instructions carefully before beginning the assembly process. It is recommended that 2 people work together during assembly to prevent personal injury and to ensure that heavy or cumbersome parts are not damaged during the process.



BE6046-18HF BE6046-17R

Thank you for purchasing this quality product. Be sure to check all packing materials carefully for small parts that may have come loose inside the carton during shipment. **Before you start assembly:** Please read all instructions carefully before beginning the assembly process. It is recommended that 2 people work together during assembly to prevent personal injury and to ensure that heavy or cumbersome parts are not damaged during the process.