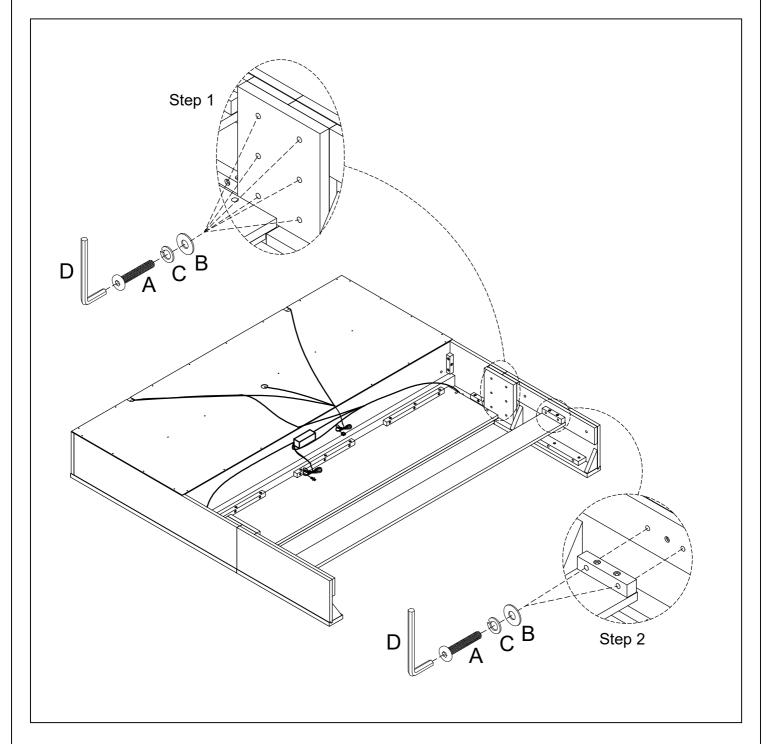

|               |                                 |          |        | TOOL REQUIRED (NOT PROVIDED): PHILLIPS SCREWDRIVER |                       |  |       |  |  |  |  |
|---------------|---------------------------------|----------|--------|----------------------------------------------------|-----------------------|--|-------|--|--|--|--|
|               | FULL HEADBOARD                  |          |        |                                                    |                       |  |       |  |  |  |  |
| HARDWARE LIST |                                 |          | QTY    | P                                                  | PART LIST             |  |       |  |  |  |  |
| A             | Allen bolt Ø1/4"x20x1-1/4"      | 0        | 16 pcs |                                                    | Headboard             |  | 1 pc  |  |  |  |  |
| В             | Washer Ø1/4"xØ7/16"x1/16"       | 0        | 16 pcs |                                                    | Headboard Post(L+R)   |  | 2 pcs |  |  |  |  |
| С             | Spring washer Ø1/4"xØ5/8"x1/16" |          | 16 pcs |                                                    | Headboard Bottom Rail |  | 1 pc  |  |  |  |  |
| D             | L Wrench 1/4"                   |          | 1 pc   |                                                    | Support               |  | 2 pcs |  |  |  |  |
|               |                                 | <b>~</b> | 1      |                                                    | Door                  |  | 3 pcs |  |  |  |  |
| Е             | USB Power                       |          | 1 pc   |                                                    |                       |  |       |  |  |  |  |
| F             | Bumper card                     |          | 10 pcs |                                                    |                       |  |       |  |  |  |  |
|               | FULL FOOTBOARD W / SLATS        |          |        |                                                    |                       |  |       |  |  |  |  |