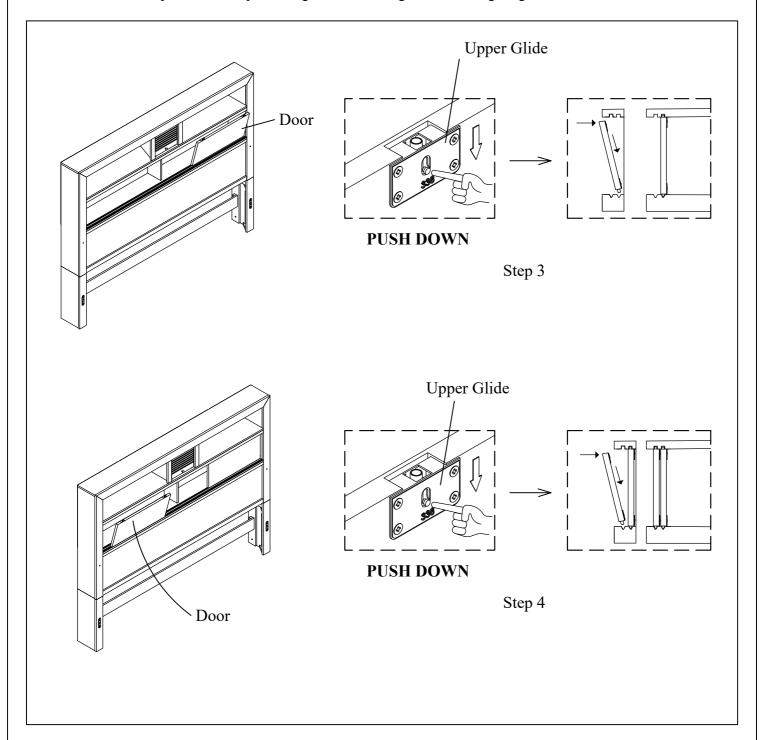

|               |                                 |          |        | TOOL REQUIRED (NOT PROVIDED): PHILLIPS SCREWDRIVER |                       |  |       |  |  |  |  |
|---------------|---------------------------------|----------|--------|----------------------------------------------------|-----------------------|--|-------|--|--|--|--|
|               | FULL HEADBOARD                  |          |        |                                                    |                       |  |       |  |  |  |  |
| HARDWARE LIST |                                 |          | QTY    | P                                                  | PART LIST             |  |       |  |  |  |  |
| A             | Allen bolt Ø1/4"x20x1-1/4"      | 0        | 16 pcs |                                                    | Headboard             |  | 1 pc  |  |  |  |  |
| В             | Washer Ø1/4"xØ7/16"x1/16"       | 0        | 16 pcs |                                                    | Headboard Post(L+R)   |  | 2 pcs |  |  |  |  |
| С             | Spring washer Ø1/4"xØ5/8"x1/16" |          | 16 pcs |                                                    | Headboard Bottom Rail |  | 1 pc  |  |  |  |  |
| D             | L Wrench 1/4"                   |          | 1 pc   |                                                    | Support               |  | 2 pcs |  |  |  |  |
|               |                                 | <b>~</b> | 1      |                                                    | Door                  |  | 3 pcs |  |  |  |  |
| Е             | USB Power                       |          | 1 pc   |                                                    |                       |  |       |  |  |  |  |
| F             | Bumper card                     |          | 10 pcs |                                                    |                       |  |       |  |  |  |  |
|               | FULL FOOTBOARD W / SLATS        |          |        |                                                    |                       |  |       |  |  |  |  |