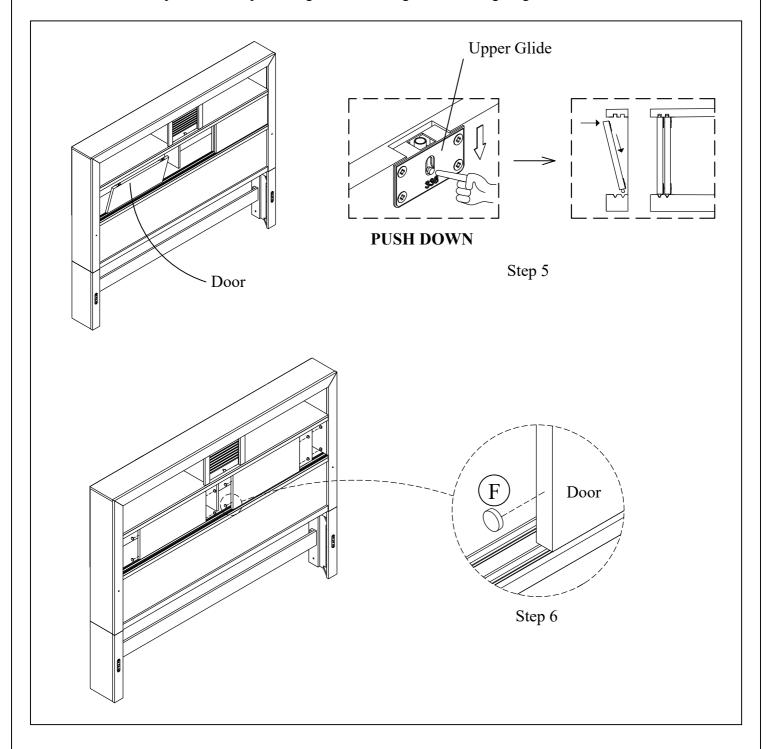

|               |                                 |          |        | TOOL REQUIRED (NOT PROVIDED): PHILLIPS SCREWDRIVER |                       |  |       |  |  |  |  |
|---------------|---------------------------------|----------|--------|----------------------------------------------------|-----------------------|--|-------|--|--|--|--|
|               | FULL HEADBOARD                  |          |        |                                                    |                       |  |       |  |  |  |  |
| HARDWARE LIST |                                 |          | QTY    | P                                                  | PART LIST             |  |       |  |  |  |  |
| A             | Allen bolt Ø1/4"x20x1-1/4"      | 0        | 16 pcs |                                                    | Headboard             |  | 1 pc  |  |  |  |  |
| В             | Washer Ø1/4"xØ7/16"x1/16"       | 0        | 16 pcs |                                                    | Headboard Post(L+R)   |  | 2 pcs |  |  |  |  |
| С             | Spring washer Ø1/4"xØ5/8"x1/16" |          | 16 pcs |                                                    | Headboard Bottom Rail |  | 1 pc  |  |  |  |  |
| D             | L Wrench 1/4"                   |          | 1 pc   |                                                    | Support               |  | 2 pcs |  |  |  |  |
|               |                                 | <b>~</b> | 1      |                                                    | Door                  |  | 3 pcs |  |  |  |  |
| Е             | USB Power                       |          | 1 pc   |                                                    |                       |  |       |  |  |  |  |
| F             | Bumper card                     |          | 10 pcs |                                                    |                       |  |       |  |  |  |  |
|               | FULL FOOTBOARD W / SLATS        |          |        |                                                    |                       |  |       |  |  |  |  |