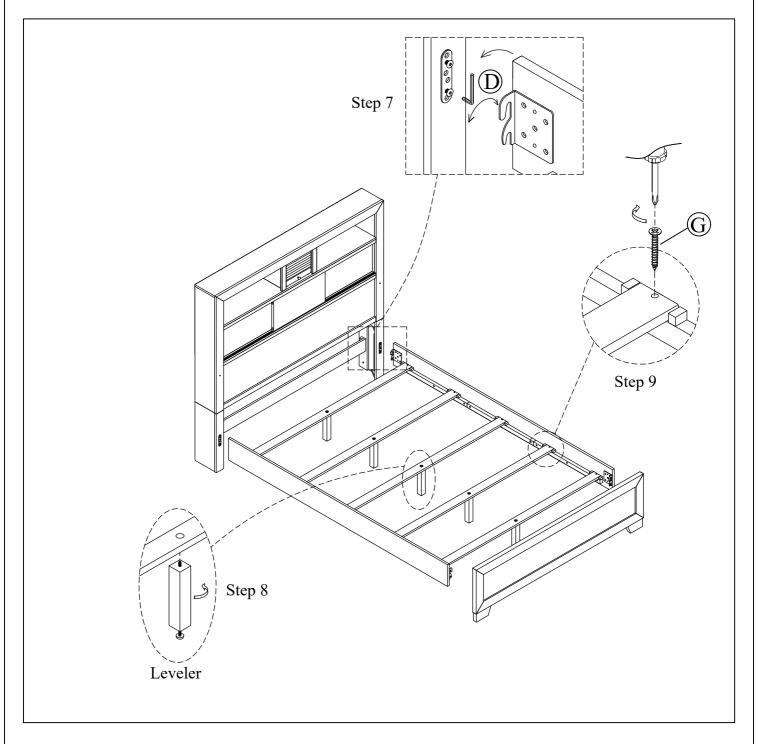

|               |                                 |          |        | TOOL REQUIRED (NOT PROVIDED): PHILLIPS SCREWDRIVER |                       |  |       |  |  |  |  |
|---------------|---------------------------------|----------|--------|----------------------------------------------------|-----------------------|--|-------|--|--|--|--|
|               | FULL HEADBOARD                  |          |        |                                                    |                       |  |       |  |  |  |  |
| HARDWARE LIST |                                 |          | QTY    | P                                                  | PART LIST             |  |       |  |  |  |  |
| A             | Allen bolt Ø1/4"x20x1-1/4"      | 0        | 16 pcs |                                                    | Headboard             |  | 1 pc  |  |  |  |  |
| В             | Washer Ø1/4"xØ7/16"x1/16"       | 0        | 16 pcs |                                                    | Headboard Post(L+R)   |  | 2 pcs |  |  |  |  |
| С             | Spring washer Ø1/4"xØ5/8"x1/16" |          | 16 pcs |                                                    | Headboard Bottom Rail |  | 1 pc  |  |  |  |  |
| D             | L Wrench 1/4"                   |          | 1 pc   |                                                    | Support               |  | 2 pcs |  |  |  |  |
|               |                                 | <b>~</b> | 1      |                                                    | Door                  |  | 3 pcs |  |  |  |  |
| Е             | USB Power                       |          | 1 pc   |                                                    |                       |  |       |  |  |  |  |
| F             | Bumper card                     |          | 10 pcs |                                                    |                       |  |       |  |  |  |  |
|               | FULL FOOTBOARD W / SLATS        |          |        |                                                    |                       |  |       |  |  |  |  |

| HARDWARE LIST |                   |               | QTY    |  |  | PART LIST   |  |  | QTY   |
|---------------|-------------------|---------------|--------|--|--|-------------|--|--|-------|
| G             | Screw Ø8 x 1-1/2" | <b>Annual</b> | 10 pcs |  |  | Footboard   |  |  | 1 pc  |
|               |                   |               |        |  |  | Slats       |  |  | 5 pcs |
|               |                   |               |        |  |  | Support Leg |  |  | 5 pcs |
|               |                   |               |        |  |  |             |  |  |       |