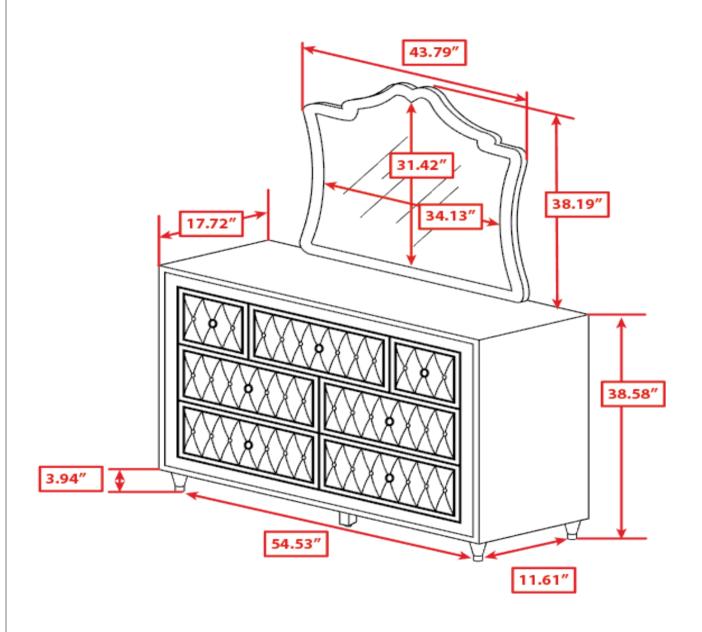

#### **WARNING!**

- 1. Don't attempt to repair or modify parts that are broken or defective. Please contact the store immediately.
- 2. This product is for home use only and not intended for commercial establishments.





15 MINUTES

## **PARTS IDENTIFICATION**

A MIRROR 1PC

B MIRROR SUPPORT (PACKED WITH MIRROR) 2PCS

C DRESSER
\* FROM BOX ITEM# 223523

### **HARDWARE IDENTIFICATION**

1 ALLEN WRENCH (P6 - ZINK) 1PC

2 BOLT (Ф6 X 40mm - RBW) 8PCS

3 LOCK WASHER (P6 - RBW) 8PCS

4 MEDIUM FLAT WASHER
(Φ7 X 19mm X 2.0 - RBW)
8PCS

#### NOTE:

Phillips head screw driver is required in the assembly process; however, manufacturer does not provide this item.

ITEM: **223524** 

## COASTER

### **ASSEMBLY INSTRUCTIONS**

## STEP 1



## STEP 2



## STEP 3 COMPLETE





ITEM: **223524** 





Note: Dimension tolerance ±5%