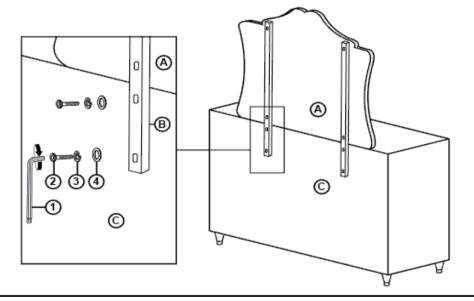

## **PARTS IDENTIFICATION**

A MIRROR 1PC

B MIRROR SUPPORT (PACKED WITH MIRROR) 2PCS

C DRESSER
\* FROM BOX ITEM# 223523

### **HARDWARE IDENTIFICATION**

1 ALLEN WRENCH (P6 - ZINK) 1PC

2 BOLT (Ф6 X 40mm - RBW) 8PCS

3 LOCK WASHER (P6 - RBW) 8PCS

4 MEDIUM FLAT WASHER
(Φ7 X 19mm X 2.0 - RBW)
8PCS

## STEP 2