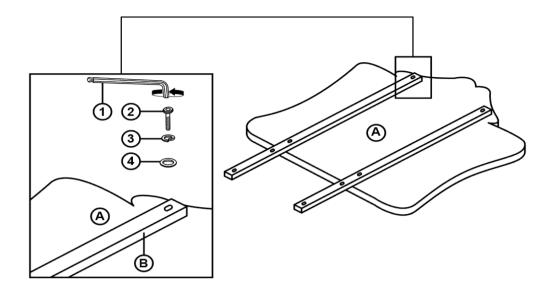

## **PARTS IDENTIFICATION**

A MIRROR 1PC

B MIRROR SUPPORT (PACKED WITH MIRROR) 2PCS

C DRESSER
\* FROM BOX ITEM# 223523

### **HARDWARE IDENTIFICATION**

1 ALLEN WRENCH (P6 - ZINK) 1PC

2 BOLT (Ф6 X 40mm - RBW) 8PCS

3 LOCK WASHER (P6 - RBW) 8PCS

4 MEDIUM FLAT WASHER
(Φ7 X 19mm X 2.0 - RBW)
8PCS

## STEP 1