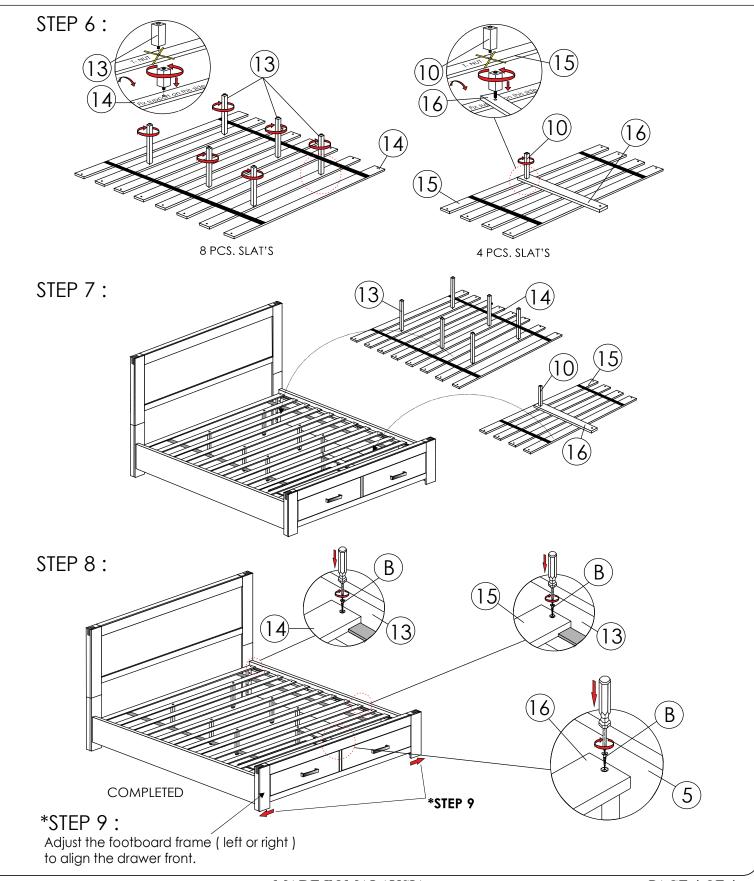

| PARTS LIST |                                                                               |              |     |  |  |  |
|------------|-------------------------------------------------------------------------------|--------------|-----|--|--|--|
| ИО         | PART DESC                                                                     | CODE         | QTY |  |  |  |
| 1          | Eastern King<br>Headboard                                                     | WN100KH      | 1   |  |  |  |
| 2          | Eastern King<br>Headboard<br>Left Side Leg                                    |              | 1   |  |  |  |
| 3          | Eastern King<br>Headboard<br>Right Side Leg                                   | WN100HBLRLEG | 1   |  |  |  |
| 4          | Eastern King<br>Headboard<br>Fitting Wood                                     |              | 2   |  |  |  |
| 5          | Eastern King<br>Foot Board<br>Frame                                           | WN100KF      | 1   |  |  |  |
| 6          | Eastern King Foot Board<br>Foot Board Drawer<br>Runner Support Rail<br>(Long) |              | 1   |  |  |  |
| 7          | Eastern King Foot Board<br>Drawer Runner<br>Support Rail (Short)              | WN100KFDSR   | 2   |  |  |  |
| 8          | Eastern King Foot Board<br>Drawer Runner Support<br>Wood With Leveler         |              | 1   |  |  |  |
| 9          | Eastern King<br>Foot Board<br>Drawer Box                                      | WN100KFBDR   | 2   |  |  |  |
| 10         | Eastern King Foot<br>Board Support Leg<br>With Adjustable<br>Leveler(Short)   | WN100KBSPL2  | 1   |  |  |  |
| 11         | Eastern King<br>Left Side Rail                                                | WN100KBLSR   | 1   |  |  |  |
| 12         | Eastern King<br>Right Side Rail                                               | WN100KBRSR   | 1   |  |  |  |
| 13         | Eastern King Head<br>Board Support Leg<br>With Adjustable<br>Leveler(Long)    | WN100KBSPL1  | 6   |  |  |  |
| 14         | Eastern King<br>Headboard<br>Slat                                             | WN100KBSLT1  | 8   |  |  |  |
| 15         | Eastern King<br>Foot board<br>Slat                                            | WN100KBSLT2  | 4   |  |  |  |
| 16         | Eastern King<br>Side Rail Drawer<br>Runner Support<br>Wood                    | WINTOONDSLIZ | 1   |  |  |  |

| HARDWARE LIST |                  |                                  |             |     |  |  |  |
|---------------|------------------|----------------------------------|-------------|-----|--|--|--|
| ИО            |                  | HARDWARE DESC                    | CODE        | QTY |  |  |  |
| A             |                  | CBS. SCREW<br>M3.5 x 12mm        | .WN100KBHW. | 12  |  |  |  |
| В             | •                | CBS. SCREW<br>M4 x 30mm          |             | 37  |  |  |  |
| С             | <b>*********</b> | JCBC BOLT<br>M6 x 40mm           |             | 26  |  |  |  |
| D             | 0                | FLAT WASHER<br>M6 x 13mm         |             | 14  |  |  |  |
| Е             | 0                | FLAT WASHER<br>M6 x 19mm         |             | 12  |  |  |  |
| F             |                  | SPRING WASHER<br>M6 x 19mm       |             | 26  |  |  |  |
| G             |                  | WOOD DOWEL<br>10 x 30mm          |             | 8   |  |  |  |
| Н             |                  | ALLEN KEY<br>M4 x 58mm           |             | 1   |  |  |  |
| G             |                  | DRAWER HANDLE<br>30 x 32 x 135mm |             | 2   |  |  |  |
| Н             |                  | THM. SCREW<br>M4 x 35mm          |             | 4   |  |  |  |