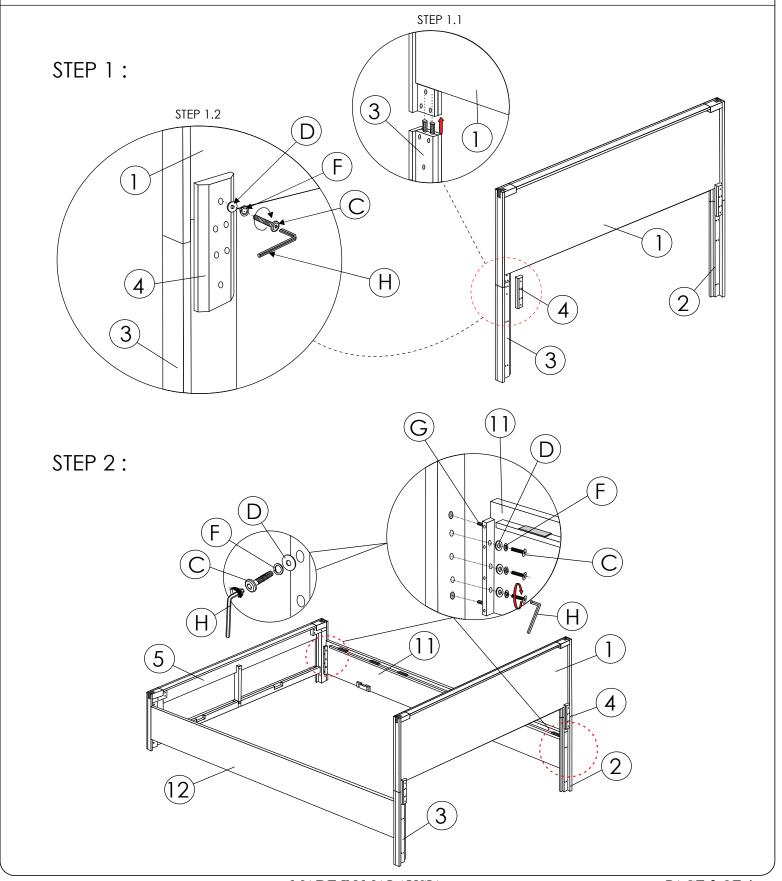

| PARTS LIST |                                                                               |              |     |  |  |  |
|------------|-------------------------------------------------------------------------------|--------------|-----|--|--|--|
| ИО         | PART DESC                                                                     | CODE         | QTY |  |  |  |
| 1          | Eastern King<br>Headboard                                                     | WN100KH      | 1   |  |  |  |
| 2          | Eastern King<br>Headboard<br>Left Side Leg                                    |              | 1   |  |  |  |
| 3          | Eastern King<br>Headboard<br>Right Side Leg                                   | WN100HBLRLEG | 1   |  |  |  |
| 4          | Eastern King<br>Headboard<br>Fitting Wood                                     |              | 2   |  |  |  |
| 5          | Eastern King<br>Foot Board<br>Frame                                           | WN100KF      | 1   |  |  |  |
| 6          | Eastern King Foot Board<br>Foot Board Drawer<br>Runner Support Rail<br>(Long) |              | 1   |  |  |  |
| 7          | Eastern King Foot Board<br>Drawer Runner<br>Support Rail (Short)              | WN100KFDSR   | 2   |  |  |  |
| 8          | Eastern King Foot Board<br>Drawer Runner Support<br>Wood With Leveler         |              | 1   |  |  |  |
| 9          | Eastern King<br>Foot Board<br>Drawer Box                                      | WN100KFBDR   | 2   |  |  |  |
| 10         | Eastern King Foot<br>Board Support Leg<br>With Adjustable<br>Leveler(Short)   | WN100KBSPL2  | 1   |  |  |  |
| 11         | Eastern King<br>Left Side Rail                                                | WN100KBLSR   | 1   |  |  |  |
| 12         | Eastern King<br>Right Side Rail                                               | WN100KBRSR   | 1   |  |  |  |
| 13         | Eastern King Head<br>Board Support Leg<br>With Adjustable<br>Leveler(Long)    | WN100KBSPL1  | 6   |  |  |  |
| 14         | Eastern King<br>Headboard<br>Slat                                             | WN100KBSLT1  | 8   |  |  |  |
| 15         | Eastern King<br>Foot board<br>Slat                                            | WN100KBSLT2  | 4   |  |  |  |
| 16         | Eastern King<br>Side Rail Drawer<br>Runner Support<br>Wood                    | WINTOONDSLIZ | 1   |  |  |  |

| HARDWARE LIST |                  |                                  |             |     |  |  |  |
|---------------|------------------|----------------------------------|-------------|-----|--|--|--|
| ИО            |                  | HARDWARE DESC                    | CODE        | QTY |  |  |  |
| A             |                  | CBS. SCREW<br>M3.5 x 12mm        | .WN100KBHW. | 12  |  |  |  |
| В             | •                | CBS. SCREW<br>M4 x 30mm          |             | 37  |  |  |  |
| С             | <b>*********</b> | JCBC BOLT<br>M6 x 40mm           |             | 26  |  |  |  |
| D             | 0                | FLAT WASHER<br>M6 x 13mm         |             | 14  |  |  |  |
| Е             | 0                | FLAT WASHER<br>M6 x 19mm         |             | 12  |  |  |  |
| F             |                  | SPRING WASHER<br>M6 x 19mm       |             | 26  |  |  |  |
| G             |                  | WOOD DOWEL<br>10 x 30mm          |             | 8   |  |  |  |
| Н             |                  | ALLEN KEY<br>M4 x 58mm           |             | 1   |  |  |  |
| G             |                  | DRAWER HANDLE<br>30 x 32 x 135mm |             | 2   |  |  |  |
| Н             |                  | THM. SCREW<br>M4 x 35mm          |             | 4   |  |  |  |