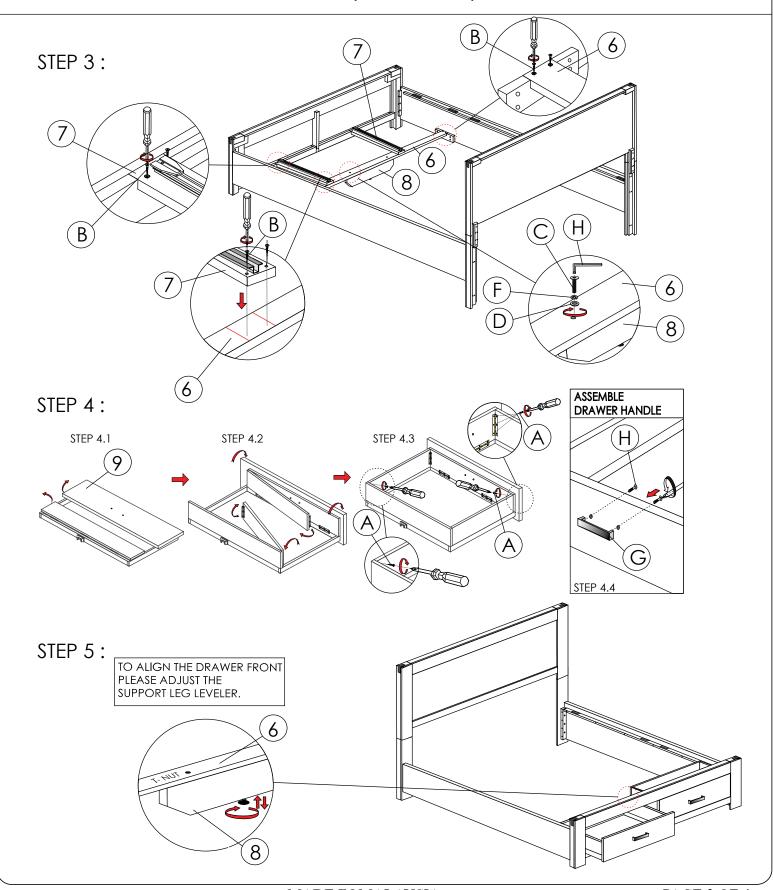

| PARTS LIST |                                                                               |              |     |  |  |  |
|------------|-------------------------------------------------------------------------------|--------------|-----|--|--|--|
| ИО         | PART DESC                                                                     | CODE         | QTY |  |  |  |
| 1          | Eastern King<br>Headboard                                                     | WN100KH      | 1   |  |  |  |
| 2          | Eastern King<br>Headboard<br>Left Side Leg                                    |              | 1   |  |  |  |
| 3          | Eastern King<br>Headboard<br>Right Side Leg                                   | WN100HBLRLEG | 1   |  |  |  |
| 4          | Eastern King<br>Headboard<br>Fitting Wood                                     |              | 2   |  |  |  |
| 5          | Eastern King<br>Foot Board<br>Frame                                           | WN100KF      | 1   |  |  |  |
| 6          | Eastern King Foot Board<br>Foot Board Drawer<br>Runner Support Rail<br>(Long) |              | 1   |  |  |  |
| 7          | Eastern King Foot Board<br>Drawer Runner<br>Support Rail (Short)              | WN100KFDSR   | 2   |  |  |  |
| 8          | Eastern King Foot Board<br>Drawer Runner Support<br>Wood With Leveler         |              | 1   |  |  |  |
| 9          | Eastern King<br>Foot Board<br>Drawer Box                                      | WN100KFBDR   | 2   |  |  |  |
| 10         | Eastern King Foot<br>Board Support Leg<br>With Adjustable<br>Leveler(Short)   | WN100KBSPL2  | 1   |  |  |  |
| 11         | Eastern King<br>Left Side Rail                                                | WN100KBLSR   | 1   |  |  |  |
| 12         | Eastern King<br>Right Side Rail                                               | WN100KBRSR   | 1   |  |  |  |
| 13         | Eastern King Head<br>Board Support Leg<br>With Adjustable<br>Leveler(Long)    | WN100KBSPL1  | 6   |  |  |  |
| 14         | Eastern King<br>Headboard<br>Slat                                             | WN100KBSLT1  | 8   |  |  |  |
| 15         | Eastern King<br>Foot board<br>Slat                                            | WN100KBSLT2  | 4   |  |  |  |
| 16         | Eastern King<br>Side Rail Drawer<br>Runner Support<br>Wood                    | WINTOONDSLIZ | 1   |  |  |  |

| HARDWARE LIST |                  |                                  |             |     |  |  |  |
|---------------|------------------|----------------------------------|-------------|-----|--|--|--|
| ИО            |                  | HARDWARE DESC                    | CODE        | QTY |  |  |  |
| A             |                  | CBS. SCREW<br>M3.5 x 12mm        | .WN100KBHW. | 12  |  |  |  |
| В             | •                | CBS. SCREW<br>M4 x 30mm          |             | 37  |  |  |  |
| С             | <b>*********</b> | JCBC BOLT<br>M6 x 40mm           |             | 26  |  |  |  |
| D             | 0                | FLAT WASHER<br>M6 x 13mm         |             | 14  |  |  |  |
| Е             | 0                | FLAT WASHER<br>M6 x 19mm         |             | 12  |  |  |  |
| F             |                  | SPRING WASHER<br>M6 x 19mm       |             | 26  |  |  |  |
| G             |                  | WOOD DOWEL<br>10 x 30mm          |             | 8   |  |  |  |
| Н             |                  | ALLEN KEY<br>M4 x 58mm           |             | 1   |  |  |  |
| G             |                  | DRAWER HANDLE<br>30 x 32 x 135mm |             | 2   |  |  |  |
| Н             |                  | THM. SCREW<br>M4 x 35mm          |             | 4   |  |  |  |