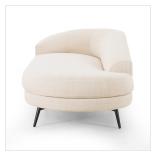

# Carmela Chaise

Irving Taupe • 227699-002

## Overview

Pristinely upholstered in a cozy, chunky high-performance fabric, soft pill shaping speaks to the grand Parisian inspiration behind this unique statement chaise, with cross-base stretchers and splayed legs of black stainless steel. Performance fabrics are specially created to withstand spills, stains, high traffic and wear, ensuring long-term comfort and unmatched durability.