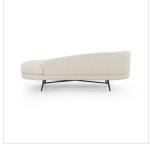

# Carmela Chaise

Irving Taupe • 227699-002

## Overview

Pristinely upholstered in a cozy, chunky high-performance fabric, soft pill shaping speaks to the grand Parisian inspiration behind this unique statement chaise, with cross-base stretchers and splayed legs of black stainless steel. Performance fabrics are specially created to withstand spills, stains, high traffic and wear, ensuring long-term comfort and unmatched durability.