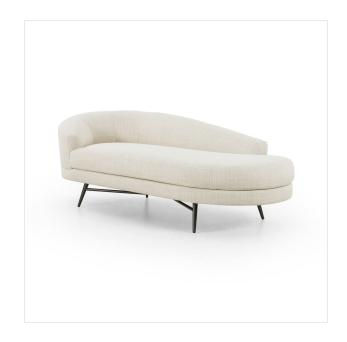

# Carmela Chaise

Irving Taupe • 227699-002

## Overview

Pristinely upholstered in a cozy, chunky high-performance fabric, soft pill shaping speaks to the grand Parisian inspiration behind this unique statement chaise, with cross-base stretchers and splayed legs of black stainless steel. Performance fabrics are specially created to withstand spills, stains, high traffic and wear, ensuring long-term comfort and unmatched durability.