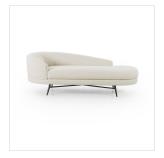

# Carmela Chaise

Irving Taupe • 227699-002

## Overview

Pristinely upholstered in a cozy, chunky high-performance fabric, soft pill shaping speaks to the grand Parisian inspiration behind this unique statement chaise, with cross-base stretchers and splayed legs of black stainless steel. Performance fabrics are specially created to withstand spills, stains, high traffic and wear, ensuring long-term comfort and unmatched durability.