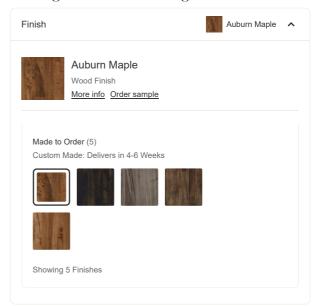

## Materials & Origin

Materials Solid Hardwood
Hardware Finish Pewter

Country Of Origin Artisan crafted in the USA with American and

imported materials

# Heritage One Drawer Nightstand

Custom Made: Delivers in 4-6 Weeks