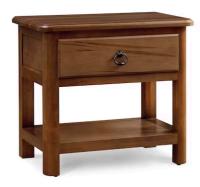

## **Bassett**\*

Height 26.8 Width 32 Depth 20

# Heritage One Drawer Nightstand

Custom Made: Delivers in 4-6 Weeks