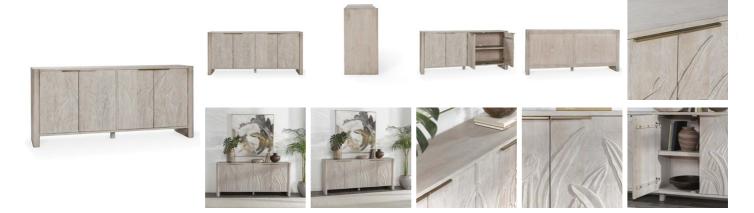

## PRODUCT DETAILS

Specifications SKU : 52010921 Collection : Ledro Materials : Mango Wood Dimensions : 82 W X 19 D X 37 H Colors : White Wash Product Weight : 196 Product Cubic Feet : 43.29

## Features

Made from mango wood, this hardwood wood has unique grain patterns that enhance the aesthetic value of the piece. Finish is applied by hand in a multi-step process. Hand-carved designs allows for each piece to be slightly unique from one another.

Featuring sleek antique brass hardware, flush soft close doors, and magnetic cabinet door catches.

Adjustable levelers under the legs. Floating shelves are adjustable with pegs.

Store and organize books, dishware, and other household items with a 16" deep adjustable shelf. Wire management hole included.