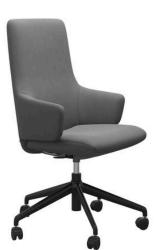

## Product sheet - Stressless® Laurel Home Office High Back with Arms

PID: 18437695501645

## Your configuration details

Bring this product sheet to your nearest store

| Size         | L<br>Large                                                                                   |                                                                                                |
|--------------|----------------------------------------------------------------------------------------------|------------------------------------------------------------------------------------------------|
| Arms         | ()<br>With arms                                                                              |                                                                                                |
| Material     | Fabric                                                                                       |                                                                                                |
| Color        | Dinamica - Dark grey                                                                         |                                                                                                |
| Leg color    | Matte Black                                                                                  |                                                                                                |
| Measurements | Width:<br>Depth:<br>Height:<br>Height max:<br>Seat height<br>Seat height max:<br>Seat depth: | 28.35 inch<br>28.35 inch<br>39.37 inch<br>44.09 inch<br>16.93 inch<br>21.65 inch<br>17.72 inch |