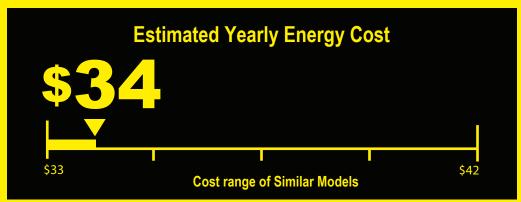

- Your cost will depend on your utility rates and use.
- Cost range based only on models of similar capacity with automatic defrost, without freezer, and without through-the-door ice service.
- Estimated energy cost based on a national average electricity cost of 12 cents per kWh.