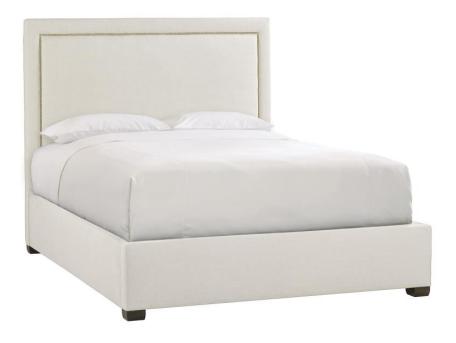

# Morgan Fabric Panel Bed Extended King

### **Pieces Shown**

750FC66 Footboard/Extended Side Rails 753H76 Morgan Headboard

#### **Dimensions**

W: 82.25 in D: 89.88 in H: 64 in

W: 208.91 cm D: 228.3 cm H: 162.56 cm

SH: 7.25 in SH: 18.41 cm

#### **Features**

- Fully upholstered picture-framed panel headboard with nailhead trim
- Fully upholstered footboard and side rails no nailhead no welt trim.
- Extended side rails are 2†longer than standard rails to accommodate an adjustable mattress.
- · Espresso finish on feet
- Three metal slat support system with adjustable center supports
- Specifications subject to change without notice