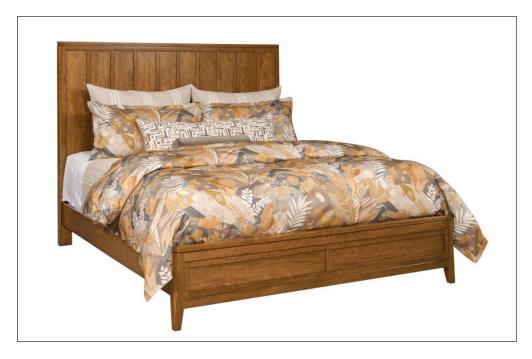

## ITEM # 430-324P

## KINCAID

## LINEAGE QUEEN PANEL BED - COMPLETE

The Aspire Lineage Panel is the perfect bedroom centerpiece for showcasing the natural beauty of solid cherry. With the solid wood boards crafted into the design such that the wood grain runs vertically, the design is unique while retaining a sense of elegant simplicity. In keeping with one of the major themes of the Aspire collection, the Lineage Panel Bed features the beveled post design. This element also gives a clean connection point to add the Aspire Wall Panels (optional) which can flank the headboard and create a finished backdrop for either of the Aspire bedside pieces.