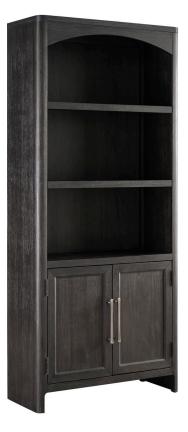

## **DOOR BOOKCASE**

**Sloane** Collection

\*\* For certain components, aspenhome uses certain construction materials when needed such as engineered wood to increase ease of use, safety, and value.

|           |               |        | Product Dims (in) |    |    | Carton Dims (in) |    |    |       |     |
|-----------|---------------|--------|-------------------|----|----|------------------|----|----|-------|-----|
| Sku       | Desc          | Finish | W                 | н  | D  | W                | н  | D  | Cubes | LBS |
| 13327-332 | Door Bookcase | Mink   | 34                | 78 | 14 | 38               | 83 | 17 | 31    | 146 |