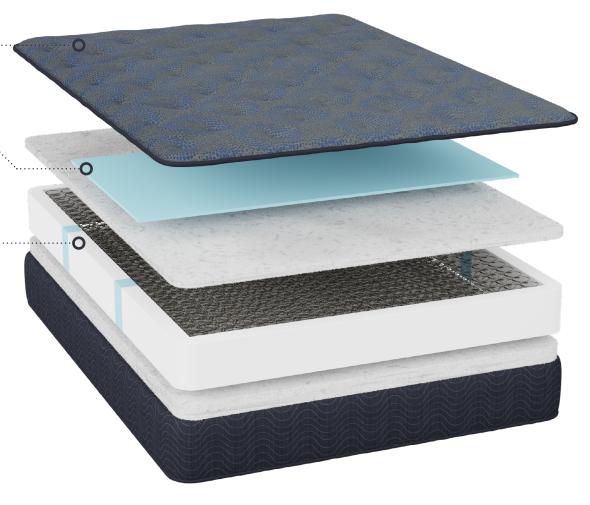

### Natural Tencel™ Cover ······

More absorbent than cotton, softer than silk and cooler than linen, improving moisture wicking & hygiene.

## Extra Lumbar Support .....

Extra gel-infused memory in the lumbar region for additional support

### 6" Foam Encased Cross Laced Coils

Specifically designed to articulate on adjustable bases while providing long-lasting support

## **Adjustable Base Friendly**

Engineered to articulate on adjustable beds to customize your sleep experience

\* for illustrative purposes only

Overall Height:

9 1/2"

plus or minus ½"

**Learn more at:**www.americansleep.net