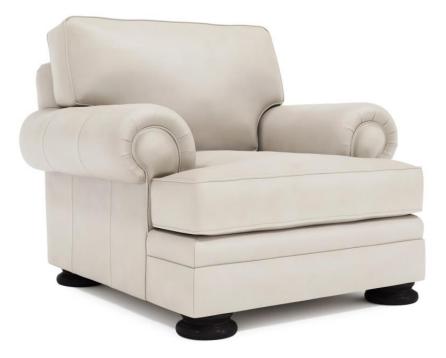

# Foster Leather Chair Without Pillows & Nails

## Dimensions

W: 46 in D: 44 in H: 39 in W: 116.84 cm D: 111.76 cm H: 99.06 cm SD: 26 in SH: 19 in AH: 26 in SD: 66.04 cm SH: 48.26 cm AH: 66.04 cm BA: 23 in BA: 58.42 cm