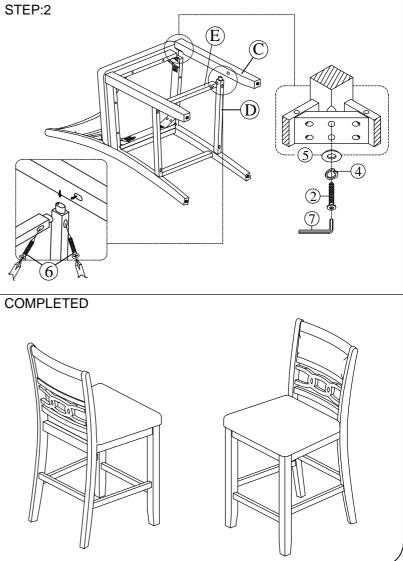

| PART LIST FOR SIDE CHAIR |                                             |                                                    |      |  |  |
|--------------------------|---------------------------------------------|----------------------------------------------------|------|--|--|
| No.                      | PART DESC                                   | CODE.                                              | Q'TY |  |  |
| Α                        | Counter Side Chair - Upholstered Back Frame | PDAH350CSCBFR<br>PDAH550CSCBFR<br>PDAH750CSCBFR    | 1    |  |  |
| В                        | Counter Side Chair - Cushion w/ Seat Frame  | PDAH350CSCBCS<br>PDAH550CSCBCS<br>PDAH750CSCBCS    | 1    |  |  |
| С                        | Counter Side Chair - Front L/R Legs         | PDAH350CSCLEG<br>PDAH550CSCLEG<br>PDAH750CSCLEG    | 2    |  |  |
| D                        | Counter Side Chair - L/R Side Stretcher     | PDAH350CSCSTR1<br>PDAH550CSCSTR1<br>PDAH750CSCSTR1 | 2    |  |  |
| Е                        | Counter Side Chair - Front Stretcher        | PDAH350CSCSTR2<br>PDAH550CSCSTR2<br>PDAH750CSCSTR2 | 1    |  |  |

| HARDWARE LIST PACKED INSIDE BOX |              |                           |                                              |      |  |  |
|---------------------------------|--------------|---------------------------|----------------------------------------------|------|--|--|
| No.                             |              | HARDWARE DESC             | CODE.                                        | Q'TY |  |  |
| 1                               | (Managara)   | ALLEN BOLT (Ø1/4"*1-5/8") | PDAH350CSCHW<br>PDAH550CSCHW<br>PDAH750CSCHW | 2    |  |  |
| 2                               | (Management) | ALLEN BOLT (Ø1/4"*2-3/8") |                                              | 4    |  |  |
| 3                               | 0            | ALLEN BOLT (Ø1/4"*3")     |                                              | 4    |  |  |
| 4                               | 0            | SPRING WASHER (Ø1/4")     |                                              | 10   |  |  |
| 5                               | 0            | FLAT WASHER (Ø1/4")       |                                              | 10   |  |  |
| 6                               | <b>(B)</b>   | SCREWS/ VIS (#4*1-1/2")   |                                              | 6    |  |  |
| 7                               |              | ALLEN KEY (Ø1/8")         |                                              | 1    |  |  |

⚠ Only tighten all bolts when all bolts aligned with bolt inserts.

MADE IN VIETNAM

PAGE 1 OF 1