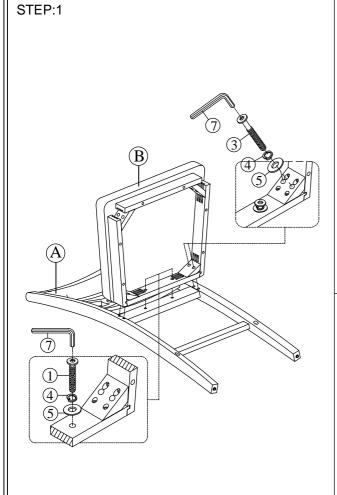

| PART LIST FOR SIDE CHAIR |                                             |                                                    |      |  |  |
|--------------------------|---------------------------------------------|----------------------------------------------------|------|--|--|
| No.                      | PART DESC                                   | CODE.                                              | Q'TY |  |  |
| Α                        | Counter Side Chair - Upholstered Back Frame | PDAH350CSCBFR<br>PDAH550CSCBFR<br>PDAH750CSCBFR    | 1    |  |  |
| В                        | Counter Side Chair - Cushion w/ Seat Frame  | PDAH350CSCBCS<br>PDAH550CSCBCS<br>PDAH750CSCBCS    | 1    |  |  |
| С                        | Counter Side Chair - Front L/R Legs         | PDAH350CSCLEG<br>PDAH550CSCLEG<br>PDAH750CSCLEG    | 2    |  |  |
| D                        | Counter Side Chair - L/R Side Stretcher     | PDAH350CSCSTR1<br>PDAH550CSCSTR1<br>PDAH750CSCSTR1 | 2    |  |  |
| Е                        | Counter Side Chair - Front Stretcher        | PDAH350CSCSTR2<br>PDAH550CSCSTR2<br>PDAH750CSCSTR2 | 1    |  |  |

| HARDWARE LIST PACKED INSIDE BOX |              |                           |                                              |      |  |  |
|---------------------------------|--------------|---------------------------|----------------------------------------------|------|--|--|
| No.                             |              | HARDWARE DESC             | CODE.                                        | Q'TY |  |  |
| 1                               | (Managara)   | ALLEN BOLT (Ø1/4"*1-5/8") | PDAH350CSCHW<br>PDAH550CSCHW<br>PDAH750CSCHW | 2    |  |  |
| 2                               | (Management) | ALLEN BOLT (Ø1/4"*2-3/8") |                                              | 4    |  |  |
| 3                               | 0            | ALLEN BOLT (Ø1/4"*3")     |                                              | 4    |  |  |
| 4                               | 0            | SPRING WASHER (Ø1/4")     |                                              | 10   |  |  |
| 5                               | 0            | FLAT WASHER (Ø1/4")       |                                              | 10   |  |  |
| 6                               | <b>(B)</b>   | SCREWS/ VIS (#4*1-1/2")   |                                              | 6    |  |  |
| 7                               |              | ALLEN KEY (Ø1/8")         |                                              | 1    |  |  |

⚠ Only tighten all bolts when all bolts aligned with bolt inserts.

MADE IN VIETNAM

PAGE 1 OF 1