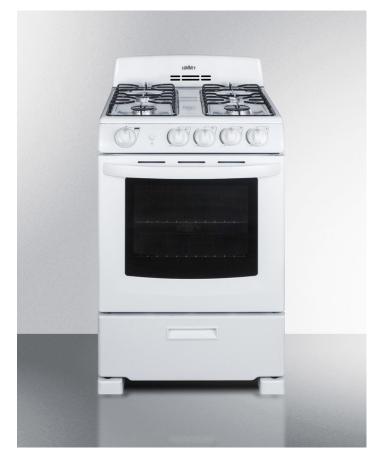

# **RG244WS**

#### 42" x 23.5" x 23.5" (H x W x D)

24" wide gas range in white with sealed burners and oven window; replaces RG244W

#### **Highlights:**

Slim 24" width is ideal for any space-challenged kitchen

Sealed burners for safer, cleaner cooking

Large oven window makes it easy to keep track of your cooking