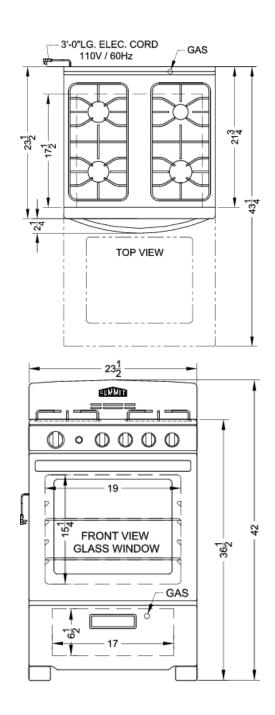

#### 42" x 23.5" x 23.5" (H x W x D)

24" wide gas range in white with sealed burners and oven window; replaces RG244W

### **RG244WS Specifications:**

| Overview                                                              |                                      |
|-----------------------------------------------------------------------|--------------------------------------|
| Height of Cabinet                                                     | 42.0" (107 cm)                       |
| Width                                                                 | 23.5" (60 cm)                        |
| Depth                                                                 | 23.5" (60 cm)                        |
| Depth with Handle                                                     | 25.75" (65 cm)                       |
| Depth with door at 90°                                                | 43.25" (110 cm)                      |
| Door                                                                  | White                                |
| Cabinet                                                               | White                                |
| US Electrical Safety                                                  | CSA                                  |
| Canadian Electrical<br>Safety                                         | CSA-C                                |
| Amps                                                                  | 5.0                                  |
| Voltage/Frequency                                                     | 115 V AC/60 Hz                       |
| Weight                                                                | 130.0 lbs. (59 kg)                   |
| Shipping Weight                                                       | 155.0 lbs. (70 kg)                   |
| Estimated Time to Ship                                                | Next day shipping                    |
| Parts & Labor Warranty                                                | 1 Year                               |
| Gas Range                                                             |                                      |
| Ignition                                                              | Spark                                |
| LP Convertible                                                        | Yes                                  |
| Oven Capacity                                                         | 2.9 cu.ft                            |
| Cooktop Surface                                                       | Metal                                |
| Burner Type                                                           | Open                                 |
| Number of Burners                                                     | 4                                    |
| Burner #1 BTU                                                         | 12000.0                              |
| Burner #2 BTU                                                         | 9500.0                               |
| Burner #3 BTU                                                         | 9500.0                               |
| Burner #4 BTU                                                         | 5000.0                               |
| Burner Controls                                                       | Dial                                 |
| Oven Controls                                                         | Dial                                 |
| Oven Light                                                            | Yes                                  |
|                                                                       |                                      |
| Backguard                                                             | Yes                                  |
| Backguard<br>Cleaning Type                                            | Yes<br>Manual                        |
| C                                                                     |                                      |
| Cleaning Type                                                         | Manual                               |
| Cleaning Type<br>Oven Rack Qty                                        | Manual<br>2                          |
| Cleaning Type<br>Oven Rack Qty<br>Oven Window                         | Manual<br>2<br>Yes                   |
| Cleaning Type<br>Oven Rack Qty<br>Oven Window<br>Oven Interior Height | Manual<br>2<br>Yes<br>15.25" (39 cm) |