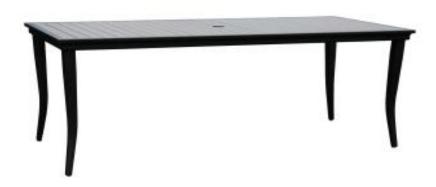

# COPACABANA 84" x 40" Rectangular Dining Table w/Umbrella Hole

## FN55062BRN

Depth: 39.5" Overall Height: 29.5"

Width: 84.5" Weight: 62 LBS

#### DESIGN

The Copacabana collection from Ratana is visually striking, featuring a clean, open, contemporary design and modular configuration. With premium, tailored deep cushioning, this contract-graded collection is extremely durable and weather resistant, offering many seasons of enjoyment.

#### FRAME

A classic black powder-coated aluminum frame is complemented by a brown braided-polypropylene rope (constructed of sturdy PVC tubing and a fiber core). Copacabana will transform any outdoor space into a luxurious oasis.