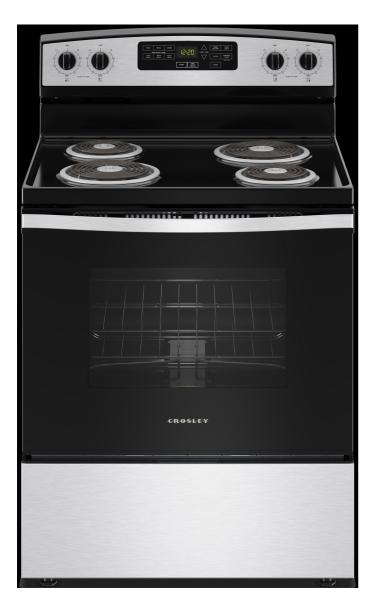

## Model#: CREW3552RS/RW/RS

## 30" Free-Standing Self-Clean Electric Range

Approx Dimensions (HxDxW):47 in X 28 in X 30 in.

- 4.8 cu. ft. oven capacity Enough room to cook an entire meal at once.
- Large Oven window Track the progress of your food without opening the door.
- Self-clean oven Cleans the oven cavity without the need for scrubbing.
- Porcelain-coated steel top with 2- 6" & 2 8" burners.
- Dual-element Bake Upper and lower elements produce even heat and great results.

• Removable full-width storage drawer - Large trays and other cookware can be conveniently stored for quickaccess.

Available in WHITE, BLACK, and STAINLESS STEEL finishes.