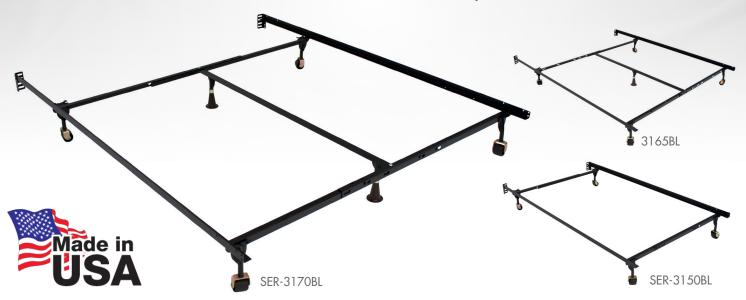

## ATLAS-LOCK FRAMES WITH HEADBOARD ATTACHMENT

| SIZE                                          | WHEELS     | MODEL      | LEGS |
|-----------------------------------------------|------------|------------|------|
| Twin/Full                                     | 2" Rollers | SER-3150BL | 4    |
| Twin/Full/Queen with Center Support           | 2" Rollers | 3165BL     | 5    |
| Queen/Cal King East. King with Center Support | 2" Rollers | SER-3170BL | 6    |
| Twin/Full                                     | Glides     | 3150BSG-I  | 4    |
| Queen/Cal King East. King with Center Support | Glides     | 3170BSG-I  | 6    |