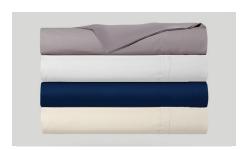

## Features:

- · Hyper-Cotton™ sheets have a quick-dry technology that provides fast evaporation of moisture.
- Hyper-Cotton<sup>™</sup> sheets allow more airflow to your bed when compared to traditional 100% cotton sheets, allowing
  your body to achieve optimal temperature regulation.
- · Our fitted sheet **Powerband®** ensures the most secure fit and grip on your mattress and works great with adjustable bases.
- · Seamless fitted sheet creates a smooth sleep surface and longer lasting construction with no risk of ripping seams.
- · Easy care, high-efficiency machine wash and dry.
- · Ideal for all seasons.
- · Colors: White, Champagne, Grey, Navy
- · Fits mattresses up to 15"
- · Sizes: