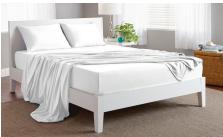

## PERFORMANCE® SHEETS

Our Hyper-Cotton<sup>™</sup> sheets blend performance and eco-friendly fibers to create a soft hand feel with lasting durability and increased airflow.

## Features:

- · Hyper-Cotton™ sheets have a quick-dry technology that provides fast evaporation of moisture.
- Hyper-Cotton<sup>™</sup> sheets allow more airflow to your bed when compared to traditional 100% cotton sheets, allowing
  your body to achieve optimal temperature regulation.
- · Our fitted sheet **Powerband®** ensures the most secure fit and grip on your mattress and works great with adjustable bases.
- · Seamless fitted sheet creates a smooth sleep surface and longer lasting construction with no risk of ripping seams.
- · Easy care, high-efficiency machine wash and dry.
- · Ideal for all seasons.
- · Colors: White, Champagne, Grey, Navy
- · Fits mattresses up to 15"
- · Sizes: