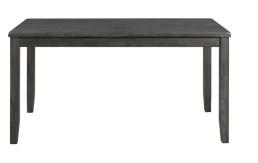

The **Alex** grey dining set is the perfect new addition to your dining room. The rectangular table shape will easily fit into any dining space. The chairs feature an X-back design and the seats are upholstered in a faux leather fabric; adding some extra flair to this set. The foam cushion seats will keep you comfortable during long dinners or game nights. The set is finished in a dark grey, pairing perfectly with the black, faux leather upholstery on the chair seats.

Dining Table

Side Chair

| ITEM SKU  | DESCRIPTION  | PRODUCT DIMENSIONS | PRODUCT WEIGHT | PKG DIMENSIONS     | PKG WEIGHT | CUBIC FT |
|-----------|--------------|--------------------|----------------|--------------------|------------|----------|
| DAX4007DS | Dining Table | 60″W x 36″D x 30″H | 25.3 lbs       | 64″W x 40″D x 13″H | 167.2      | 18.7     |
|           | Side Chair   | 18″W x 21″D x 37″H | 12.7 lbs       |                    |            |          |

## **Product Features and Benefits**

- One table and six chairs ship in one carton
- Acacia wood and engineered wood with mango veneer
  - Butt joint and corner block reinforcements
    - Dark grey wood finish
      - Solid wood framing
- Upholstered faux black leather chair seat with foam filling in cushion
  - X-back chair design