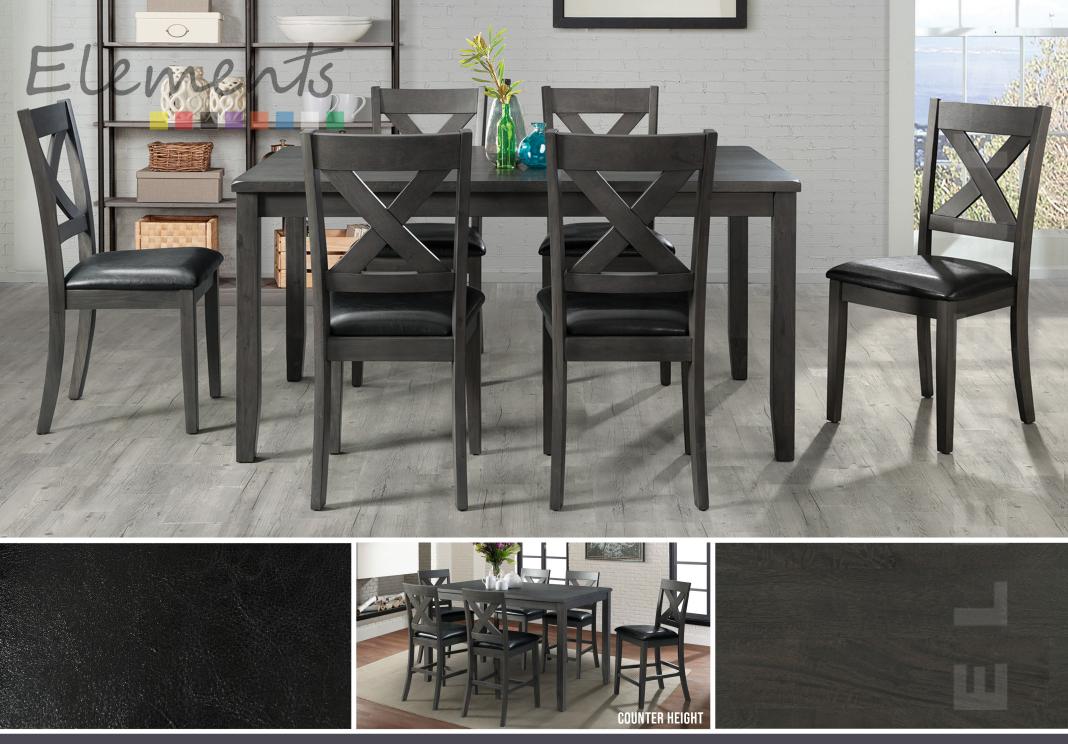

The **Alex** grey dining set is the perfect new addition to your dining room. The rectangular table shape will easily fit into any dining space. The chairs feature an X-back design and the seats are upholstered in a faux leather fabric; adding some extra flair to this set. The foam cushion seats will keep you comfortable during long dinners or game nights. The set is finished in a dark grey, pairing perfectly with the black, faux leather upholstery on the chair seats.

## **Product Features and Benefits**

- One table and six chairs ship in one carton
- Acacia wood and engineered wood with mango veneer
  - Butt joint and corner block reinforcements
    - Dark grey wood finish
      - Solid wood framing
- Upholstered faux black leather chair seat with foam filling in cushion
  - X-back chair design

## **ALEX GREY**