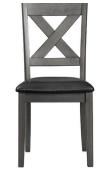

The **Alex** grey dining set is the perfect new addition to your dining room. The rectangular table shape will easily fit into any dining space. The chairs feature an X-back design and the seats are upholstered in a faux leather fabric; adding some extra flair to this set. The foam cushion seats will keep you comfortable during long dinners or game nights. The set is finished in a dark grey, pairing perfectly with the black, faux leather upholstery on the chair seats.

Dining Table

Side Chair

| ITEM SKU  | DESCRIPTION  | PRODUCT DIMENSIONS | PRODUCT WEIGHT | PKG DIMENSIONS     | PKG WEIGHT | CUBIC FT |
|-----------|--------------|--------------------|----------------|--------------------|------------|----------|
| DAX4007DS | Dining Table | 60″W x 36″D x 30″H | 25.3 lbs       | 64″W x 40″D x 13″H | 167.2      | 18.7     |
|           | Side Chair   | 18″W x 21″D x 37″H | 12.7 lbs       |                    |            |          |

## **Product Features and Benefits**

- One table and six chairs ship in one carton
- Acacia wood and engineered wood with mango veneer
  - Butt joint and corner block reinforcements
    - Dark grey wood finish
      - Solid wood framing
- Upholstered faux black leather chair seat with foam filling in cushion
  - X-back chair design